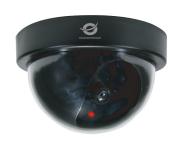

# **Dummy Dome Camera**

Conceptronic dummy security cameras provide a cheap, effective deterrent to break ins. With a blinking LED light and realistic housing, the dummy cameras look exactly like the real thing, and can be used on their own or as part of an existing security network. Make would-be criminals think twice!

#### Lens

Plastic, dummy

#### Led indicator

Yes