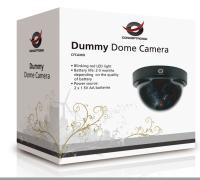

# **Dummy Dome Camera**

Conceptronic dummy security cameras provide a cheap, effective deterrent to break ins. With a blinking LED light and realistic housing, the dummy cameras look exactly like the real thing, and can be used on their own or as part of an existing security network. Make would-be criminals think twice!

## Highlights

- > Blinking red LED light
- > Battery life: 2-3 months depending on the quality of battery
- > Power source: 2 x 1.5V AA batteries