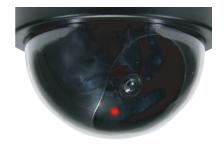

## **Dummy Dome Camera**

Conceptronic dummy security cameras provide a cheap, effective deterrent to break ins. With a blinking LED light and realistic housing, the dummy cameras look exactly like the real thing, and can be used on their own or as part of an existing security network. Make would-be criminals think twice!