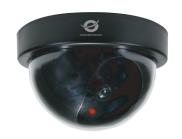

## **Dummy Dome Camera**

Conceptronic dummy security cameras provide a cheap, effective deterrent to break ins. With a blinking LED light and realistic housing, the dummy cameras look exactly like the real thing, and can be used on their own or as part of an existing security network. Make would-be criminals think twice!

#### Lens

Plastic, dummy

#### Led indicator

Yes