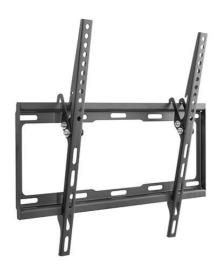

#### **I** Overview

The equip® TV Wall Mount Bracket is a compact but sturdy product that ensures a reliable installation of your LCD/Plasma TV. Follow the graphic guide included in the package, you can install your TV on your own with ease. The wall bracket fits most of the wall materials- brick, concrete and wood, making the ideal choice for you to set up your screens.

### **I** Specification

| Material              | Steel, Plastic                     |
|-----------------------|------------------------------------|
| Surface Finished      | Powder Coating                     |
| Color                 | Black                              |
| Dimension             | 25x479x435mm                       |
| Suggested Screen Size | 32" - 55"                          |
| Metal Sheet Thickness | 1.5mm                              |
| Load Capacity         | 35KG                               |
| VESA Mount Standard   | 200x200, 300x300, 400x200, 400x400 |
| Max. VESA             | 425x410mm                          |
| Mounting Hole Pattern | Universal                          |
| Distance to Wall      | 25mm                               |
| Screen Freely Tilting | Yes                                |
| Tilt Range            | -14° ~ 0°                          |
| Swivel Range          | No                                 |
| Installation          | Single Stud                        |
| Wall Plate Type       | Fixed Wall Plate                   |
| Anti-Theft            | No                                 |
| Cable Management      | No                                 |