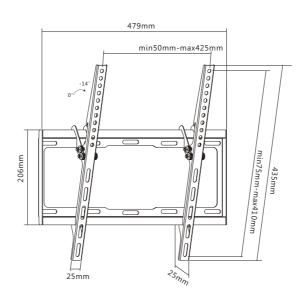

### **I** Drawing

### **I** Specification

| Material              | Steel, Plastic                     |
|-----------------------|------------------------------------|
| Surface Finished      | Powder Coating                     |
| Color                 | Black                              |
| Dimension             | 25x479x435mm                       |
| Suggested Screen Size | 32" - 55"                          |
| Metal Sheet Thickness | 1.5mm                              |
| Load Capacity         | 35KG                               |
| VESA Mount Standard   | 200x200, 300x300, 400x200, 400x400 |
| Max. VESA             | 425x410mm                          |
| Mounting Hole Pattern | Universal                          |
| Distance to Wall      | 25mm                               |
| Screen Freely Tilting | Yes                                |
| Tilt Range            | -14° ~ 0°                          |
| Swivel Range          | No                                 |
| Installation          | Single Stud                        |
| Wall Plate Type       | Fixed Wall Plate                   |
| Anti-Theft            | No                                 |
| Cable Management      | No                                 |