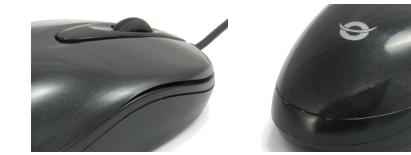

# **Easy Mouse**

With this optical mouse you will have a comfortable tool for your computer with a scroll wheel for extremely smooth scrolling. Thanks to the ergonomic design the mouse can be used for both right and left handed users.

## Highlights

- > Optical USB desktop mouse
- > Suitable for both right and left handed users
- > Plug and play, no driver needed

#### Left/ Right handed

Both

#### Scroll wheel

Tuesday, April 16, 2019

www.conceptronic.net