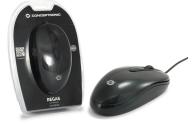

# **Easy Mouse**

With this optical mouse you will have a comfortable tool for your computer with a scroll wheel for extremely smooth scrolling. Thanks to the ergonomic design the mouse can be used for both right and left handed users.

#### Color

Black