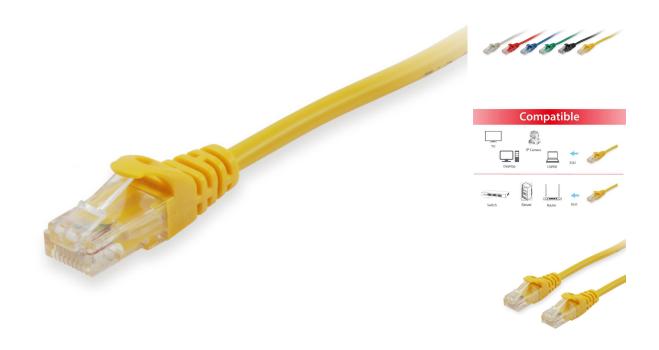

# 625469 Cat.6 U/UTP Patch Cable, 20m , Yellow

#### **Short Description**

- 1. AWG 26/7
- 2. Unshielded
- 3. 250MHz performance Bandwidth
- 4. Copper Clad Aluminum (CCA) conductor
- 5. Molded boot with Strain relief
- 6. RoHS compliant

## **Description**

The equip® Cat.6 U/UTP Patch Cable is composed of preeminent materials and fully-examined to conform with industrial standards. Offering higher bandwidth and better signal-to-noise margin, the Cat.6 cable is able to deliver ultrahigh and error-free performance in the most demanding network environments.