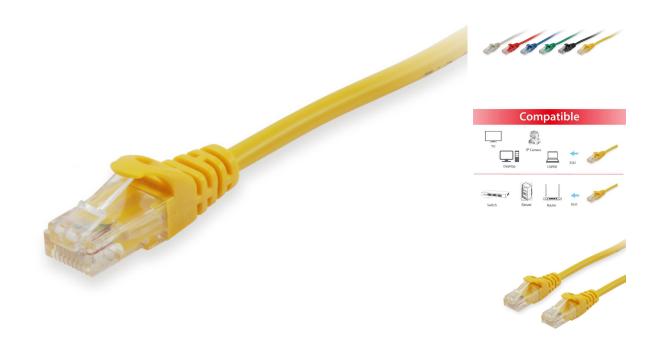

# 625468 Cat.6 U/UTP Patch Cable, 15m , Yellow

#### **Short Description**

- 1. AWG 26/7
- 2. Unshielded
- 3. 250MHz performance Bandwidth
- 4. Copper Clad Aluminum (CCA) conductor
- 5. Molded boot with Strain relief
- 6. RoHS compliant

## **Description**

The equip® Cat.6 U/UTP Patch Cable is composed of preeminent materials and fully-examined to conform with industrial standards. Offering higher bandwidth and better signal-to-noise margin, the Cat.6 cable is able to deliver ultrahigh and error-free performance in the most demanding network environments.