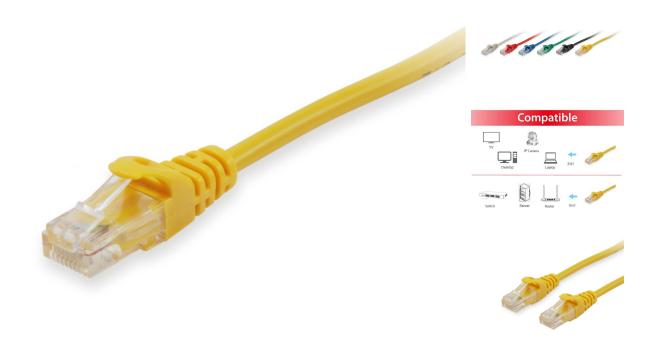

# 625466 Cat.6 U/UTP Patch Cable, 10m , Yellow

#### **Short Description**

- 1. AWG 26/7
- 2. Unshielded
- 3. 250MHz performance Bandwidth
- 4. Copper Clad Aluminum (CCA) conductor
- 5. Molded boot with Strain relief
- 6. RoHS compliant

## **Description**

The equip® Cat.6 U/UTP Patch Cable is composed of preeminent materials and fully-examined to conform with industrial standards. Offering higher bandwidth and better signal-to-noise margin, the Cat.6 cable is able to deliver ultrahigh and error-free performance in the most demanding network environments.