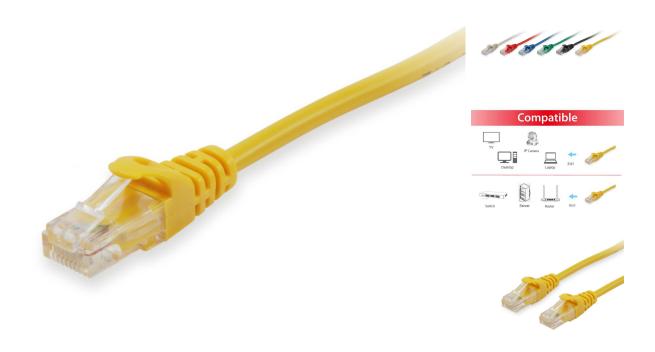

# 625463 Cat.6 U/UTP Patch Cable, 0.25m, Yellow

#### **Short Description**

- 1. AWG 26/7
- 2. Unshielded
- 3. 250MHz performance Bandwidth
- 4. Copper Clad Aluminum (CCA) conductor
- 5. Molded boot with Strain relief
- 6. RoHS compliant

## **Description**

The equip® Cat.6 U/UTP Patch Cable is composed of preeminent materials and fully-examined to conform with industrial standards. Offering higher bandwidth and better signal-to-noise margin, the Cat.6 cable is able to deliver ultrahigh and error-free performance in the most demanding network environments.