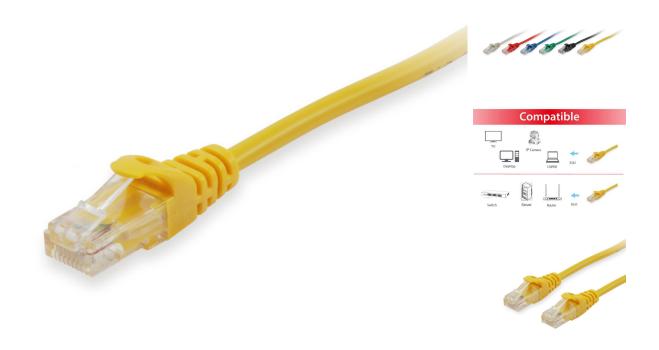

# 625462 Cat.6 U/UTP Patch Cable, 3.0m, Yellow

#### **Short Description**

- 1. AWG 26/7
- 2. Unshielded
- 3. 250MHz performance Bandwidth
- 4. Copper Clad Aluminum (CCA) conductor
- 5. Molded boot with Strain relief
- 6. RoHS compliant

## **Description**

The equip® Cat.6 U/UTP Patch Cable is composed of preeminent materials and fully-examined to conform with industrial standards. Offering higher bandwidth and better signal-to-noise margin, the Cat.6 cable is able to deliver ultrahigh and error-free performance in the most demanding network environments.

# Additional Information

Approval and compliance RoHS Conductor material CCA Conductor size (AWG) 26AWG Jacket material PVC Category Cat.6 Flat cable No Shielded No Product weight (kg) 0,077 Cable length 3m Color Yellow

EAN 4015867172841

Model number 625462
Package contents 625462
Cable Length 3.0m
Shielding U/UTP
Connector 1 RJ45 male
Connector 2 RJ45 male

Dimensions (W x D x H) 8.34 x 11.68 x 3000 mm