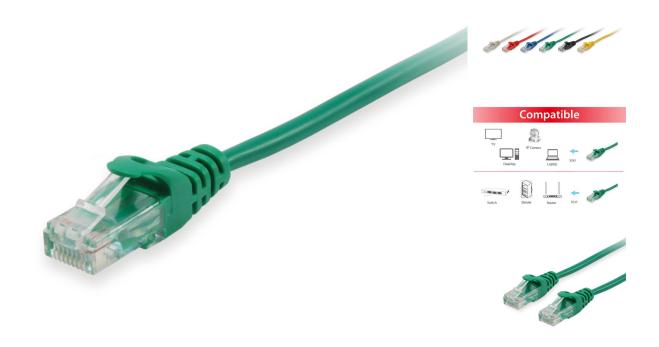

# 625449 Cat.6 U/UTP Patch Cable, 20m , Green

## **Short Description**

- 1. AWG 26/7
- 2. Unshielded
- 3. 250MHz performance Bandwidth
- 4. Copper Clad Aluminum (CCA) conductor
- 5. Molded boot with Strain relief
- 6. RoHS compliant

### **Description**

The equip® Cat.6 U/UTP Patch Cable is composed of preeminent materials and fully-examined to conform with industrial standards. Offering higher bandwidth and better signal-to-noise margin, the Cat.6 cable is able to deliver ultrahigh and error-free performance in the most demanding network environments.

## **Additional Information**

Approval and compliance RoHS Conductor material CCA Conductor size (AWG) 26AWG Jacket material PVC Category Cat.6 Flat cable No Shielded No Product weight (kg) 0,435 Cable length 20m Color Green