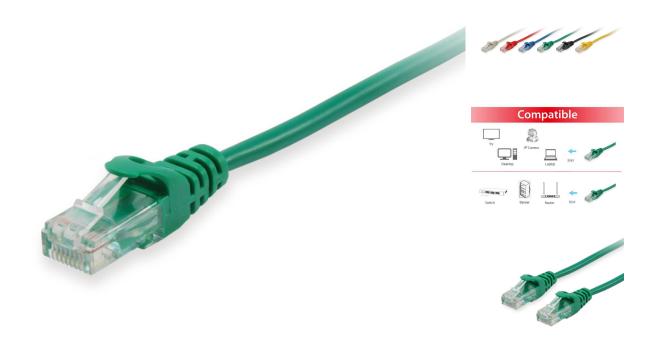

# 625446 Cat.6 U/UTP Patch Cable, 10m, Green

## **Short Description**

- 1. AWG 26/7
- 2. Unshielded
- 3. 250MHz performance Bandwidth
- 4. Copper Clad Aluminum (CCA) conductor
- 5. Molded boot with Strain relief
- 6. RoHS compliant

### **Description**

The equip® Cat.6 U/UTP Patch Cable is composed of preeminent materials and fully-examined to conform with industrial standards. Offering higher bandwidth and better signal-to-noise margin, the Cat.6 cable is able to deliver ultrahigh and error-free performance in the most demanding network environments.

## **Additional Information**

Approval and compliance RoHS Conductor material CCA Conductor size (AWG) 26AWG Jacket material PVC Category Cat.6 Flat cable No Shielded No Product weight (kg) 0,223 Cable length 10m Color Green