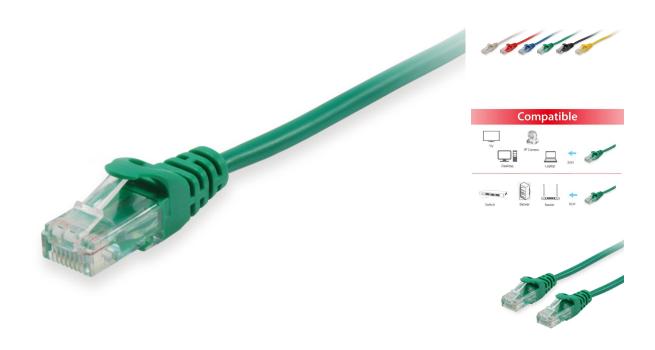

# 625445 Cat.6 U/UTP Patch Cable, 7.5m , Green

### **Short Description**

- 1. AWG 26/7
- 2. Unshielded
- 3. 250MHz performance Bandwidth
- 4. Copper Clad Aluminum (CCA) conductor
- 5. Molded boot with Strain relief
- 6. RoHS compliant

#### **Description**

The equip® Cat.6 U/UTP Patch Cable is composed of preeminent materials and fully-examined to conform with industrial standards. Offering higher bandwidth and better signal-to-noise margin, the Cat.6 cable is able to deliver ultrahigh and error-free performance in the most demanding network environments.

## Additional Information

Approval and compliance RoHS Conductor material CCA Conductor size (AWG) 26AWG Jacket material PVC Category Cat.6 Flat cable No Shielded No Product weight (kg) 0,17 Cable length 7,5m Color Green

EAN 4015867172513

Model number 625445
Package contents 625413
Cable Length 7.5m
Shielding U/UTP
Connector 1 RJ45 male
Connector 2 RJ45 male

Dimensions (W x D x H) 8.34 x 11.68 x 7500 mm