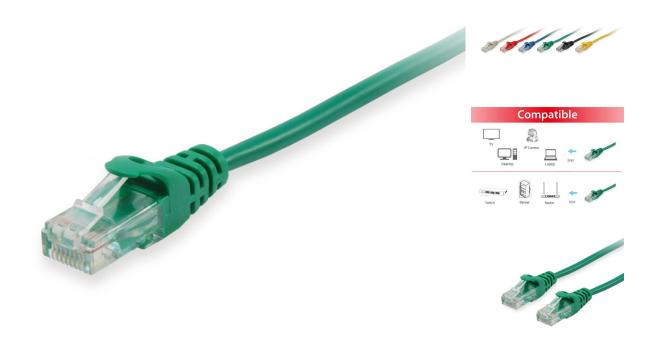

# 625440 Cat.6 U/UTP Patch Cable, 1.0m, Green

## **Short Description**

- 1. AWG 26/7
- 2. Unshielded
- 3. 250MHz performance Bandwidth
- 4. Copper Clad Aluminum (CCA) conductor
- 5. Molded boot with Strain relief
- 6. RoHS compliant

### **Description**

The equip® Cat.6 U/UTP Patch Cable is composed of preeminent materials and fully-examined to conform with industrial standards. Offering higher bandwidth and better signal-to-noise margin, the Cat.6 cable is able to deliver ultrahigh and error-free performance in the most demanding network environments.