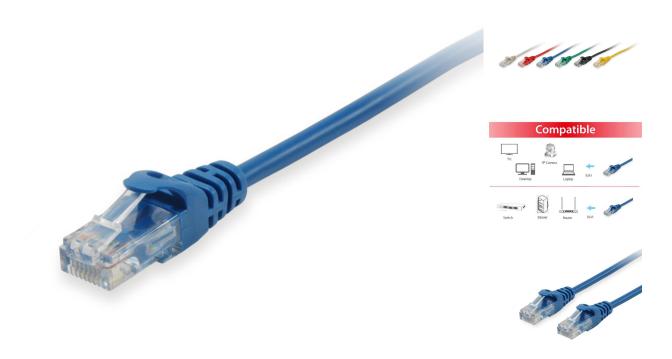

# 625435 Cat.6 U/UTP Patch Cable, 7.5m , Blue

### **Short Description**

- 1. AWG 26/7
- 2. Unshielded
- 3. 250MHz performance Bandwidth
- 4. Copper Clad Aluminum (CCA) conductor
- 5. Molded boot with Strain relief
- 6. RoHS compliant

#### **Description**

The equip® Cat.6 U/UTP Patch Cable is composed of preeminent materials and fully-examined to conform with industrial standards. Offering higher bandwidth and better signal-to-noise margin, the Cat.6 cable is able to deliver ultrahigh and error-free performance in the most demanding network environments.

## **Additional Information**

Approval and compliance RoHS Conductor material CCA Conductor size (AWG) 26AWG Jacket material PVC Category Cat.6 Flat cable No Shielded No Product weight (kg) 0,17 Cable length 7,5m Color Blue