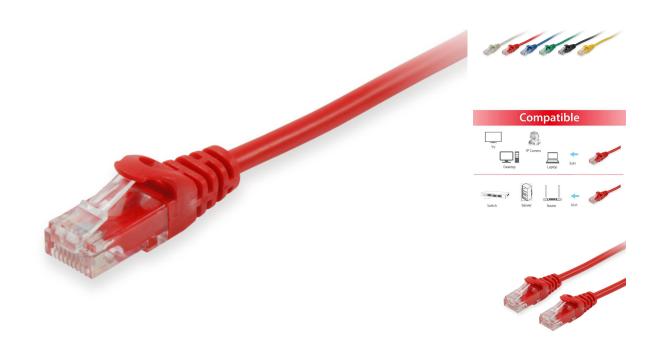

# 625429 Cat.6 U/UTP Patch Cable, 20m, Red

# **Short Description**

- 1. AWG 26/7
- 2. Unshielded
- 3. 250MHz performance Bandwidth
- 4. Copper Clad Aluminum (CCA) conductor
- 5. Molded boot with Strain relief
- 6. RoHS compliant

#### **Additional Information**

Approval and compliance RoHS

Conductor material CCA Conductor size (AWG) 26AWG PVC Jacket material Category Cat.6 Flat cable No Shielded No Product weight (kg) 0,435 Cable length 20m Color Red