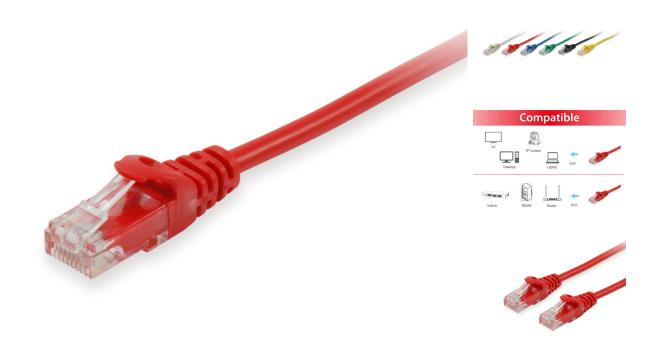

# 625421 Cat.6 U/UTP Patch Cable, 2.0m , Red

### **Short Description**

- 1. AWG 26/7
- 2. Unshielded
- 3. 250MHz performance Bandwidth
- 4. Copper Clad Aluminum (CCA) conductor
- 5. Molded boot with Strain relief
- 6. RoHS compliant

#### **Additional Information**

Approval and compliance RoHS

Conductor material CCA Conductor size (AWG) 26AWG PVC Jacket material Category Cat.6 Flat cable No Shielded No Product weight (kg) 0,056 Cable length 2m Color Red