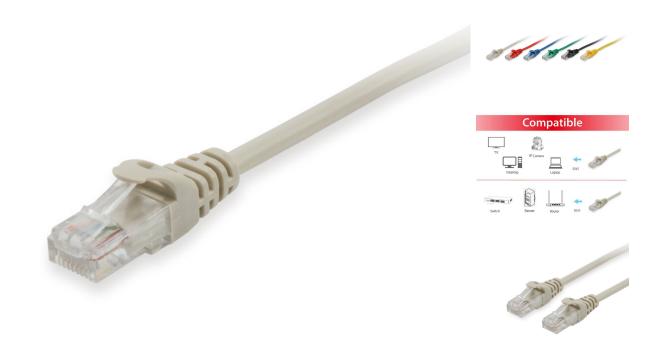

# 625415 Cat.6 U/UTP Patch Cable, 7.5m, Beige

#### **Short Description**

- 1. AWG 26/7
- 2. Unshielded
- 3. 250MHz performance Bandwidth
- 4. Copper Clad Aluminum (CCA) conductor
- 5. Molded boot with Strain relief
- 6. RoHS compliant

## **Description**

The equip® Cat.6 U/UTP Patch Cable is composed of preeminent materials and fully-examined to conform with industrial standards. Offering higher bandwidth and better signal-to-noise margin, the Cat.6 cable is able to deliver ultrahigh and error-free performance in the most demanding network environments.

# Additional Information

Approval and compliance RoHS Conductor material CCA Conductor size (AWG) 26AWG Jacket material PVC Category Cat.6 Flat cable No Shielded No Product weight (kg) 0,17 Cable length 7,5m Color Beige