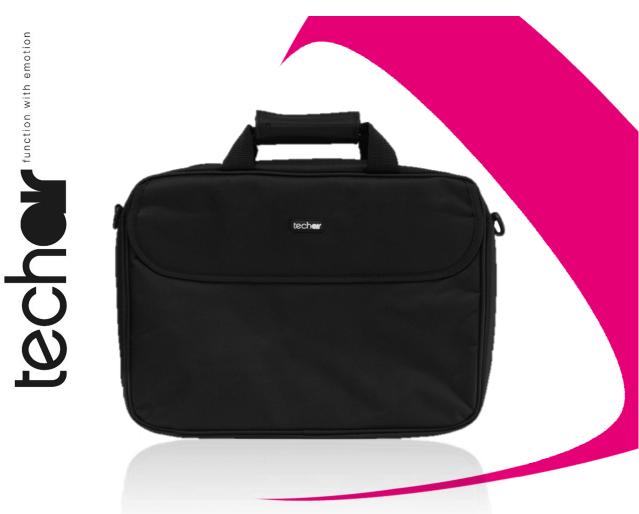

## Slim and compact. This is function with emotion.

Sometimes simplicity is king [or queen]. Those descriptions couldn't be any closer to the truth when looking at this new techair Z0140 toploading classic case. Ultra-slimline, this toploader has a 15.6" laptop compartment and a front pocket which can be used to carry all those documents, cables, leads, accessories and files you need. With its adjustable and removable shoulder strap you can choose to carry it over your shoulder or the casual grip carrying handle gives you the option to carry it as a standard briefcase. This is function with emotion.

## **Key features**

Foam Protection

Removable and adjustable shoulder strap

Additional pockets for accessories

Dual carry handles

Lifetime warranty

Need more information? http://www.techair.co.uk/tanz0140.html