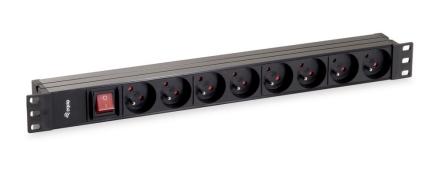

## www.equip-info.net

8-Outlet French Power Distribution Unit

333285

The equip<sup>®</sup> Power Distribution Unit is a sturdily-built product designed to distribute clear and crisp electricity. The product is thoroughly tested to ensure the functionality and reliability. Attached with 1.8m cable, easy-to-install mechanical design

## **I** Specification

| 1 x Type E Plug       |
|-----------------------|
| 8 x NFC 61-314        |
| 3 x 1.5mm² x 1.8m     |
| 10                    |
| 250VAC, 50/60Hz / 16A |
| Plastic Shell         |
| 485 x 45 x 45mm       |
| mation                |
|                       |