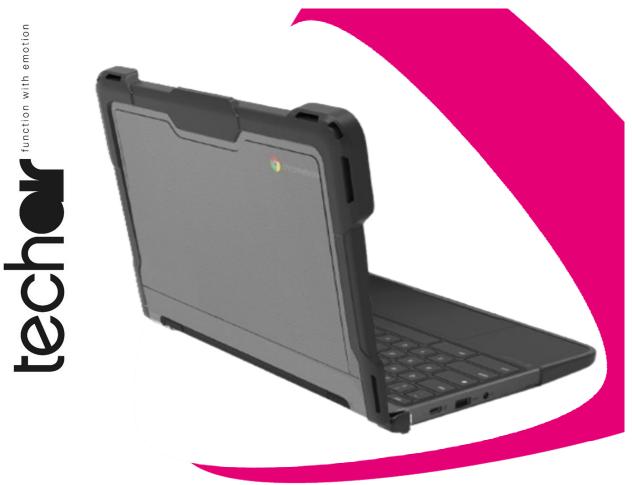

## Lightweight and form fitting protective hard shell.

If you're looking for complete all round protection then look no further than protective hard shell from techair. This tough fully protective wrap around hard shell not only provides protection from bumps and knocks, it helps keep your Lenovo 100e/100w/300e/300w 4th Gen Chromebook free from marks and scratches without compromising access to ports, buttons and speakers. Made from rigid PC + TPU material the product has the added benefit of being ultralight and ergonomic whilst offering supreme protection.

## Key features

Bumper protection for corners and edges Non-slip feet to deliver stable typing platform Form fitting design Lightweight and ergonomic Need more information? http://www.techair.co.uk/tachs006.html