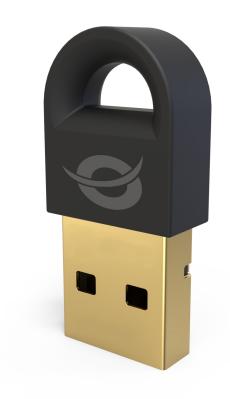

## ABBY16B Bluetooth 5.3 USB Adapter

**Product Images** 

## Description

The Bluetooth 5.3 Nano USB Adapter can establish a wireless connection with devices such as a mobile phone, GPS receiver, mouse, or another computer. Its low power consumption and ultra-compact form factor allow you to leave it plugged into your notebook. Perfect for mobile users!