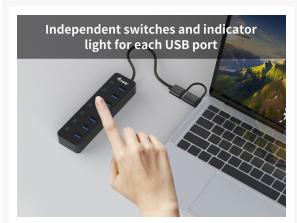

#### **Short Description**

- Add 7 USB 3.2 Gen1 ports to your PC/notebook
- USB 3.2 Gen1 Super Speed (5Gb/s)
- Individual power switches with LED indicator
- Available with power jack, supplying power to the hub for even better performance
- 5V/2A Power adapter included
- Material:Aluminum Alloy+ABS
- Cable Length: 30cm