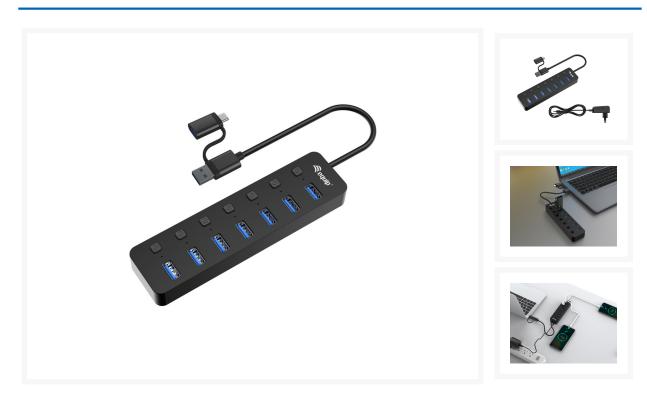

#### **Short Description**

- Add 7 USB 3.2 Gen1 ports to your PC/notebook
- USB 3.2 Gen1 Super Speed (5Gb/s)
- Individual power switches with LED indicator
- Available with power jack, supplying power to the hub for even better performance
- 5V/2A Power adapter included
- Material:Aluminum Alloy+ABS
- Cable Length: 30cm

#### **Description**

The Equip 7-Port USB 3.2 Gen 1 Hub with Power Adapter is a versatile and efficient device that expands your connectivity options. With seven high-speed USB 3.2 Gen 1 ports, you can effortlessly connect a variety of USB peripherals, from external hard drives to printers, smartphones, and more. The included power adapter ensures stable power delivery, preventing voltage drops and ensuring seamless data transfer. This hub is a reliable solution for managing multiple USB devices simultaneously, making it ideal for home or office setups where connectivity and convenience are paramount. Streamline your digital life with this powerful and well-designed USB hub.