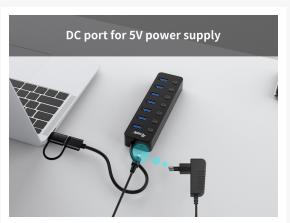

#### **Short Description**

- Add 7 USB 3.2 Gen1 ports to your PC/notebook
- USB 3.2 Gen1 Super Speed (5Gb/s)
- Individual power switches with LED indicator
- Available with power jack, supplying power to the hub for even better performance
- 5V/2A Power adapter included
- Material:Aluminum Alloy+ABS
- Cable Length: 30cm

#### **Description**

The Equip 7-Port USB 3.2 Gen 1 Hub with Power Adapter is a versatile and efficient device that expands your connectivity options. With seven high-speed USB 3.2 Gen 1 ports, you can effortlessly connect a variety of USB peripherals, from external hard drives to printers, smartphones, and more. The included power adapter ensures stable power delivery, preventing voltage drops and ensuring seamless data transfer. This hub is a reliable solution for managing multiple USB devices simultaneously, making it ideal for home or office setups where connectivity and convenience are paramount. Streamline your digital life with this powerful and well-designed USB hub.