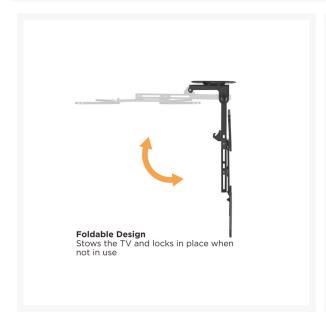

#### **Short Description**

- Max. Load Capacity: 20kg
- Max. VESA: 400x400
- Folding Design: save space when Screen not be used.
- Telescopic height adjustment for optimum visibility
- Freely angling and swiveling for different viewing angles
- Flexible Sliding Rails: to adjusting screen height
- VESA standards compliant

Featuring a sturdy and durable construction, the ceiling mount TV bracket ensures

stability and secure support for your television. The adjustable design allows you to customize the viewing angle, making it suitable for a variety of room configurations. This is particularly useful for spaces where wall mounting may not be practical or desired.