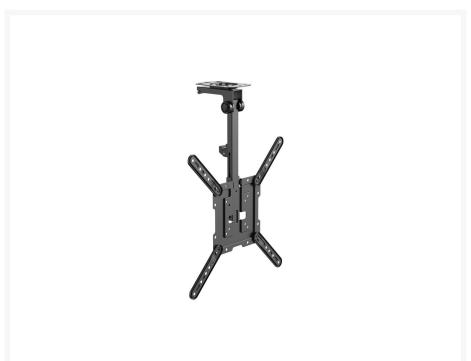

# 650375 23"-55" Ceiling Mount TV Bracket

#### **Description**

The Equip 650375 23"-55" Ceiling Mount TV Bracket is a versatile and practical solution for mounting your television on the ceiling. This bracket is designed to accommodate TVs with screen sizes ranging from 23 inches to 55 inches, offering flexibility for various viewing setups.