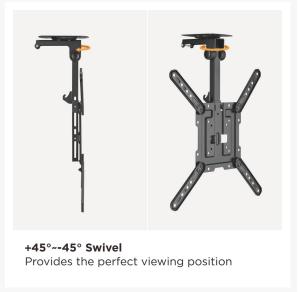

#### **Short Description**

- Max. Load Capacity: 20kg
- Max. VESA: 400x400
- Folding Design: save space when Screen not be used.
- Telescopic height adjustment for optimum visibility
- Freely angling and swiveling for different viewing angles
- Flexible Sliding Rails: to adjusting screen height
- VESA standards compliant

Featuring a sturdy and durable construction, the ceiling mount TV bracket ensures

stability and secure support for your television. The adjustable design allows you to customize the viewing angle, making it suitable for a variety of room configurations. This is particularly useful for spaces where wall mounting may not be practical or desired.

## **Additional Information**

| Color                        | Black                                                                                                              |
|------------------------------|--------------------------------------------------------------------------------------------------------------------|
| EAN                          | 4015867236116                                                                                                      |
| Model Number                 | 650375                                                                                                             |
| Approval and Compliance      | RoHS & REACH                                                                                                       |
| Package Contents             | Ceiling Mount TV Bracket User Manual Screws<br>kits                                                                |
| Product weight (kg)          | 2.11                                                                                                               |
| Dimensions (W x D x H)       | 614 x 435 x 165 mm                                                                                                 |
| Support Curved TV (Monitors) | Yes                                                                                                                |
| Cable management             | No                                                                                                                 |
| Installation                 | Ceiling Mounted                                                                                                    |
| Material                     | Stainless Steel                                                                                                    |
| Distance to wall             | 83mm                                                                                                               |
| Bracket type                 | Tiltable & Swivel                                                                                                  |
| VESA compatibility           | 75x75,100x100,100x200,<br>200x100,200x200,200x300,<br>300x200,200x400,400x200,<br>300x300,300x400,400x300, 400x400 |
| Tilt range                   | 0/-80°                                                                                                             |
| Screens support quantity     | 1                                                                                                                  |
| Pan (Swivel) range           | +45°~-45°                                                                                                          |
| Mount                        | Ceiling mount                                                                                                      |
| Load Capacity (kg)           | 20                                                                                                                 |
|                              |                                                                                                                    |