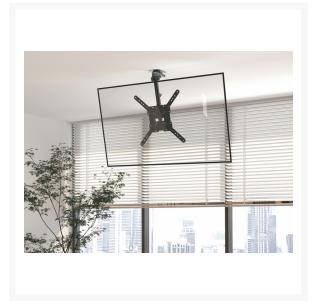

#### **Description**

The Equip 650375 23"-55" Ceiling Mount TV Bracket is a versatile and practical solution for mounting your television on the ceiling. This bracket is designed to accommodate TVs with screen sizes ranging from 23 inches to 55 inches, offering flexibility for various viewing setups.

Featuring a sturdy and durable construction, the ceiling mount TV bracket ensures

stability and secure support for your television. The adjustable design allows you to customize the viewing angle, making it suitable for a variety of room configurations. This is particularly useful for spaces where wall mounting may not be practical or desired.

Installation is straightforward, and the bracket is compatible with a range of ceiling heights. The versatile design is ideal for both residential and commercial settings, such as living rooms, bedrooms, conference rooms, or retail spaces.