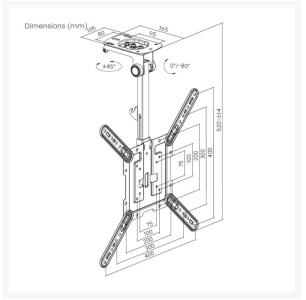

## **Additional Information**

| Color                        | Black                                                                                                              |
|------------------------------|--------------------------------------------------------------------------------------------------------------------|
| EAN                          | 4015867236116                                                                                                      |
| Model Number                 | 650375                                                                                                             |
| Approval and Compliance      | RoHS & REACH                                                                                                       |
| Package Contents             | Ceiling Mount TV Bracket User Manual Screws<br>kits                                                                |
| Product weight (kg)          | 2.11                                                                                                               |
| Dimensions (W x D x H)       | 614 x 435 x 165 mm                                                                                                 |
| Support Curved TV (Monitors) | Yes                                                                                                                |
| Cable management             | No                                                                                                                 |
| Installation                 | Ceiling Mounted                                                                                                    |
| Material                     | Stainless Steel                                                                                                    |
| Distance to wall             | 83mm                                                                                                               |
| Bracket type                 | Tiltable & Swivel                                                                                                  |
| VESA compatibility           | 75x75,100x100,100x200,<br>200x100,200x200,200x300,<br>300x200,200x400,400x200,<br>300x300,300x400,400x300, 400x400 |
| Tilt range                   | 0/-80°                                                                                                             |
| Screens support quantity     | 1                                                                                                                  |
| Pan (Swivel) range           | +45°~-45°                                                                                                          |
| Mount                        | Ceiling mount                                                                                                      |
| Load Capacity (kg)           | 20                                                                                                                 |
|                              |                                                                                                                    |