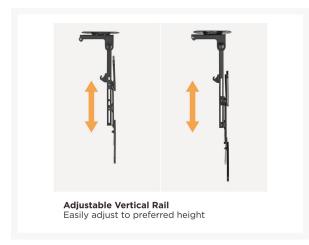

#### **Short Description**

- Max. Load Capacity: 20kg
- Max. VESA: 400x400
- Folding Design: save space when Screen not be used.
- Telescopic height adjustment for optimum visibility
- Freely angling and swiveling for different viewing angles
- Flexible Sliding Rails: to adjusting screen height
- VESA standards compliant