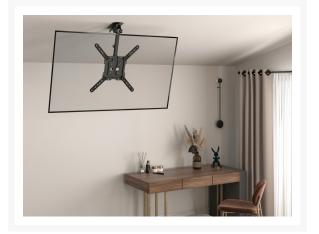

#### **Description**

The Equip 650375 23"-55" Ceiling Mount TV Bracket is a versatile and practical solution for mounting your television on the ceiling. This bracket is designed to accommodate TVs with screen sizes ranging from 23 inches to 55 inches, offering flexibility for various viewing setups.

Featuring a sturdy and durable construction, the ceiling mount TV bracket ensures

stability and secure support for your television. The adjustable design allows you to customize the viewing angle, making it suitable for a variety of room configurations. This is particularly useful for spaces where wall mounting may not be practical or desired.

Installation is straightforward, and the bracket is compatible with a range of ceiling heights. The versatile design is ideal for both residential and commercial settings, such as living rooms, bedrooms, conference rooms, or retail spaces.