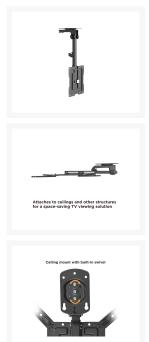

#### **Description**

The Equip 650375 23"-55" Ceiling Mount TV Bracket is a versatile and practical solution for mounting your television on the ceiling. This bracket is designed to accommodate TVs with screen sizes ranging from 23 inches to 55 inches, offering flexibility for various viewing setups.

Featuring a sturdy and durable construction, the ceiling mount TV bracket ensures

stability and secure support for your television. The adjustable design allows you to customize the viewing angle, making it suitable for a variety of room configurations. This is particularly useful for spaces where wall mounting may not be practical or desired.

Installation is straightforward, and the bracket is compatible with a range of ceiling heights. The versatile design is ideal for both residential and commercial settings, such as living rooms, bedrooms, conference rooms, or retail spaces.