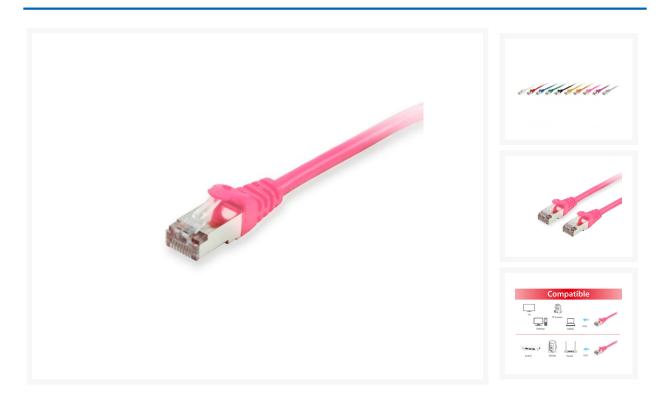

# 615582 Cat.6 S/FTP Patch Cable, 1.5m , Pink

#### **Short Description**

- 4 x 2 AWG 28/7
- 250MHz performance Bandwidth
- Suitable for PoE, PoE+
- Stranded bare copper conductor
- Foil and braid shield Reduces EMI/RFI interference
- PIMF (Pairs in metal Foil)
- Molded boot with Strain relief
- RoHS compliant
- Low Smoke Zero Halogen (LSZH/LSOH)
- Compliant with ISO/IEC 11801 and EN 50173

#### **Additional Information**

| Color                                                                                   | Pink                                                   |
|-----------------------------------------------------------------------------------------|--------------------------------------------------------|
| EAN                                                                                     | 4015867234907                                          |
| Model Number                                                                            | 615582                                                 |
| Flat cable                                                                              | No                                                     |
| Shielded                                                                                | Yes                                                    |
| Shielding                                                                               | S/FTP                                                  |
| Cable Length                                                                            | 1.5m                                                   |
| Connector 1                                                                             | RJ45 male                                              |
| Connector 2                                                                             | RJ45 male                                              |
| Approval and Compliance                                                                 | RoHS                                                   |
|                                                                                         |                                                        |
| Package Contents                                                                        | Cat.6 S/FTP Patch Cable                                |
| Package Contents  Cable length                                                          | Cat.6 S/FTP Patch Cable  1.5m                          |
|                                                                                         |                                                        |
| Cable length                                                                            | 1.5m                                                   |
| Cable length  Dimensions (W x D x H)                                                    | 1.5m<br>11 x 15 x 1500 mm                              |
| Cable length  Dimensions (W x D x H)  Product weight (kg)                               | 1.5m<br>11 x 15 x 1500 mm<br>0.0457                    |
| Cable length  Dimensions (W x D x H)  Product weight (kg)  Category                     | 1.5m<br>11 x 15 x 1500 mm<br>0.0457<br>Cat.6           |
| Cable length  Dimensions (W x D x H)  Product weight (kg)  Category  Conductor material | 1.5m<br>11 x 15 x 1500 mm<br>0.0457<br>Cat.6<br>Copper |