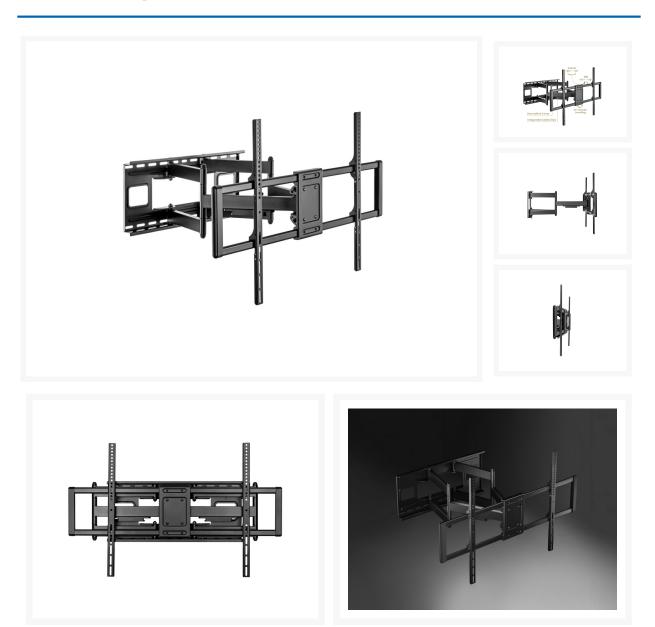

#### **Short Description**

- Max. Load Capacity: 120Kg
- Max. VESA: 900x600
- VESA standards compliant
- Extending Arm: provides a wide range of viewing angles
- Swiveling Arm(s): offer(s) maximum viewing flexibility
- Quick-Release Latch: locks/unlocks the display in place
- Built-in level adjustment ensures perfect positioning
- Free-Tilting Design: makes easy forward or backward adjustment for better viewing and reduced glare

## Description

The equip® 60-120" Heavy-Duty Full Motion TV Mount Bracket is a robust and versatile mounting solution designed to support large TVs ranging from 60 to 120". Engineered with heavy-duty materials, this bracket ensures secure installation while providing full motion capabilities. Its articulating arms allow effortless swiveling, tilting, and extension,

enabling flexible viewing angles and optimal positioning for an immersive entertainment experience.

Featuring a durable construction and a high weight capacity, this mount offers stability and reliability for larger and heavier television sets. Its easy-to-install design and compatibility with a wide range of TV sizes make it a practical choice for both residential and commercial settings. With a focus on safety and functionality, this heavy-duty mount offers convenience and peace of mind, allowing users to enjoy their entertainment systems with confidence.