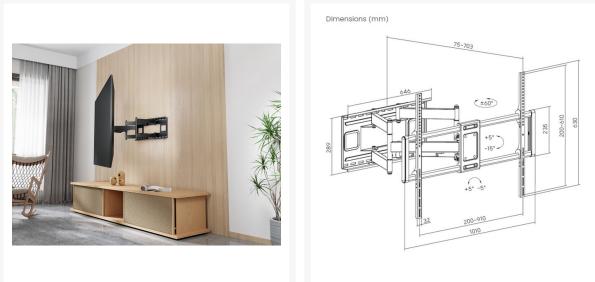

# **Additional Information**

| Color                        | Black                                                                                    |
|------------------------------|------------------------------------------------------------------------------------------|
| EAN                          | 4015867235096                                                                            |
| Model Number                 | 650343                                                                                   |
| Approval and Compliance      | REACH, RoHS                                                                              |
| Package Contents             | TV Mount Bracket User Manual Screws Kits                                                 |
| Product weight (kg)          | 16.1                                                                                     |
| Dimensions (W x D x H)       | 1010 x 703 x 630 mm                                                                      |
| Support Curved TV (Monitors) | Yes                                                                                      |
| Cable management             | Yes                                                                                      |
| Installation                 | Solid Wall, Double Stud<br>(406mm/450mm/600mm)                                           |
| Mounting hole pattern        | Universal                                                                                |
| Material                     | Stainless Steel                                                                          |
| Distance to wall             | 75~703mm                                                                                 |
| Bracket type                 | Tiltable & Swivel                                                                        |
| VESA compatibility           | 200x200,300x200,400x200,<br>300x300,400x300,400x400,<br>600x400,800x400,800x600, 900x600 |
| Tilt range                   | +5°~-5°                                                                                  |
| Screens support quantity     | 1                                                                                        |
| Pan (Swivel) range           | +60°~-60°                                                                                |
| Mount                        | Wall mount                                                                               |
| Load Capacity (kg)           | 120                                                                                      |
|                              |                                                                                          |