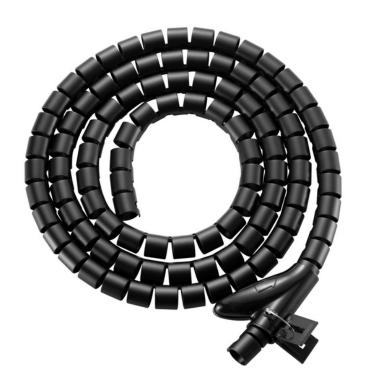

#### **Short Description**

- 1. Cable Organizer & Hider: keep cables concealed and protect cables from the wear and tear
- 2. Expandable Bundler: expands to fit a wide variety of cable gauges, ranging from thin phone chargers to thick power plugs
- 3. Easy Setup: tools-free assembly in minutes, no expert installation required
- 4. Easy to install with the thread guide and can free cut to custom lengths

#### **Description**

The Equip coiled cable tube sleeve is a practical and versatile solution for managing and protecting cables in various settings. This sleeve is made of a flexible and durable material that is designed to expand and contract, allowing it to accommodate cables of different lengths and sizes. The coiled design provides a clean and organized appearance while also allowing for easy access to individual cables when needed.