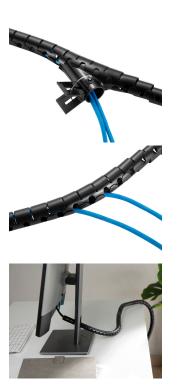

#### **Short Description**

- 1. Cable Organizer & Hider: keep cables concealed and protect cables from the wear and tear
- 2. Expandable Bundler: expands to fit a wide variety of cable gauges, ranging from thin phone chargers to thick power plugs
- 3. Easy Setup: tools-free assembly in minutes, no expert installation required
- 4. Easy to install with the thread guide and can free cut to custom lengths

The cable tube sleeve is typically installed by simply feeding the cables through the coiled structure, which holds them securely in place. It helps to prevent cable tangling, knotting, and damage caused by friction or sharp edges. By enclosing the cables within the sleeve, it also protects them from dust, dirt, and potential hazards.