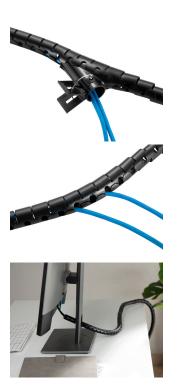

#### **Description**

The Equip coiled cable tube sleeve is a practical and versatile solution for managing and protecting cables in various settings. This sleeve is made of a flexible and durable material that is designed to expand and contract, allowing it to accommodate cables of different lengths and sizes. The coiled design provides a clean and organized appearance while also allowing for easy access to individual cables when needed.

The cable tube sleeve is typically installed by simply feeding the cables through the coiled structure, which holds them securely in place. It helps to prevent cable tangling, knotting, and damage caused by friction or sharp edges. By enclosing the cables within the sleeve, it also protects them from dust, dirt, and potential hazards.