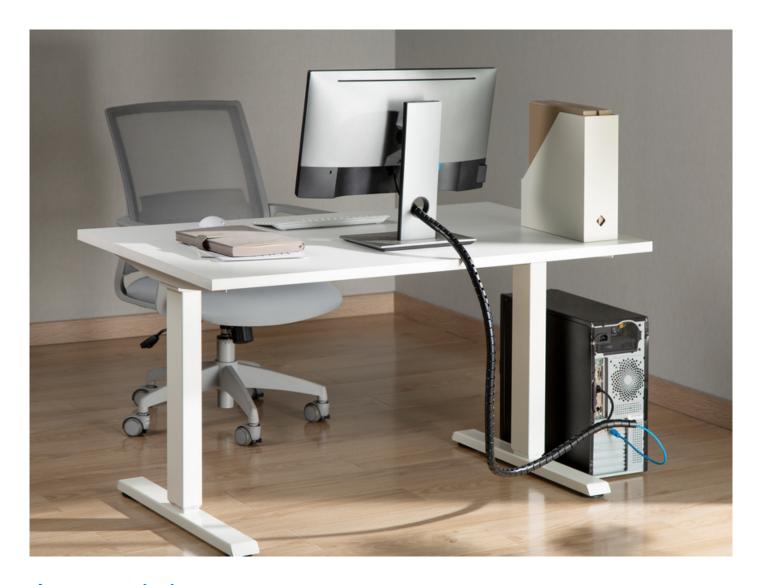

#### **Description**

The Equip coiled cable tube sleeve is a practical and versatile solution for managing and protecting cables in various settings. This sleeve is made of a flexible and durable material that is designed to expand and contract, allowing it to accommodate cables of different lengths and sizes. The coiled design provides a clean and organized appearance while also allowing for easy access to individual cables when needed.

The cable tube sleeve is typically installed by simply feeding the cables through the coiled structure, which holds them securely in place. It helps to prevent cable tangling, knotting, and damage caused by friction or sharp edges. By enclosing the cables within the sleeve, it also protects them from dust, dirt, and potential hazards.