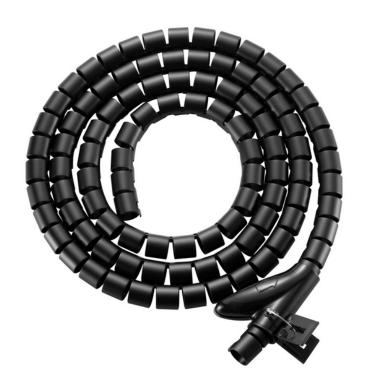

# 650867 Coiled Cable Tube Sleeve, 1.0m, Black

#### **Short Description**

- 1. Cable Organizer & Hider: keep cables concealed and protect cables from the wear and tear
- 2. Expandable Bundler: expands to fit a wide variety of cable gauges, ranging from thin phone chargers to thick power plugs
- 3. Easy Setup: tools-free assembly in minutes, no expert installation required
- 4. Easy to install with the thread guide and can free cut to custom lengths

#### **Description**

The Equip coiled cable tube sleeve is a practical and versatile solution for managing and protecting cables in various settings. This sleeve is made of a flexible and durable material that is designed to expand and contract, allowing it to accommodate cables of different lengths and sizes. The coiled design provides a clean and organized appearance while also allowing for easy access to individual cables when needed.