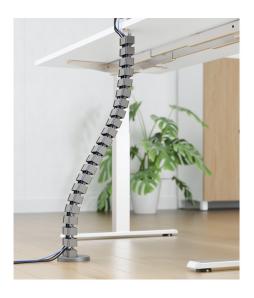

# 650860 Deluxe Cable Management Spine, Grey

## **Short Description**

- 1. Snap-together interlink blocks with 18mm diameter steel base plate
- 2. Come with top hooking element to screw under top surface
- 3. Material: ABS

### **Description**

The Equip 650860 Deluxe Cable Management is a flexible, modular system designed to organize and protect cables. It features a durable, lightweight aluminum spine with adjustable mounting brackets and a variety of accessories to customize the system. cord manager orderly routes power cords, electrical and AV cables from the floor to your laptop or monitor.

A weighted base provides stability for the spine and the cords routed through it. Slide each cable through the slot into one of four channels within the cable manager, to keep cables organized and help prevent trips over cables on the floor.