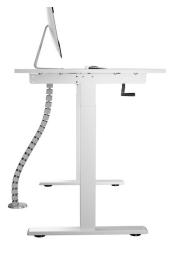

### **Description**

The Equip 650860 Deluxe Cable Management is a flexible, modular system designed to organize and protect cables. It features a durable, lightweight aluminum spine with adjustable mounting brackets and a variety of accessories to customize the system. cord manager orderly routes power cords, electrical and AV cables from the floor to your laptop or monitor.

A weighted base provides stability for the spine and the cords routed through it. Slide each cable through the slot into one of four channels within the cable manager, to keep cables organized and help prevent trips over cables on the floor.