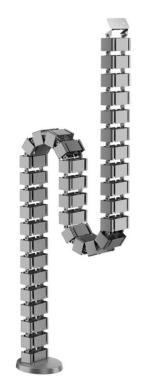

## **Short Description**

- 1. Snap-together interlink blocks with 18mm diameter steel base plate
- 2. Come with top hooking element to screw under top surface
- 3. Material: ABS

### **Description**

The Equip 650860 Deluxe Cable Management is a flexible, modular system designed to organize and protect cables. It features a durable, lightweight aluminum spine with adjustable mounting brackets and a variety of accessories to customize the system. cord manager orderly routes power cords, electrical and AV cables from the floor to your laptop or monitor.

A weighted base provides stability for the spine and the cords routed through it. Slide each cable through the slot into one of four channels within the cable manager, to keep cables organized and help prevent trips over cables on the floor.