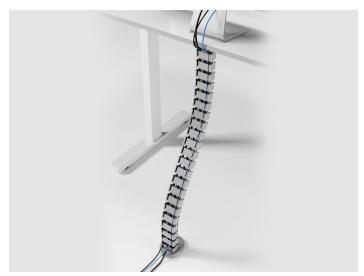

### **Description**

The Equip 650860 Deluxe Cable Management is a flexible, modular system designed to organize and protect cables. It features a durable, lightweight aluminum spine with adjustable mounting brackets and a variety of accessories to customize the system. cord manager orderly routes power cords, electrical and AV cables from the floor to your laptop or monitor.

A weighted base provides stability for the spine and the cords routed through it. Slide each cable through the slot into one of four channels within the cable manager, to keep cables organized and help prevent trips over cables on the floor.