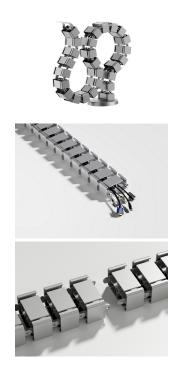

## **Short Description**

- 1. Snap-together interlink blocks with 18mm diameter steel base plate
- 2. Come with top hooking element to screw under top surface
- 3. Material: ABS

### **Description**

The Equip 650860 Deluxe Cable Management is a flexible, modular system designed to organize and protect cables. It features a durable, lightweight aluminum spine with adjustable mounting brackets and a variety of accessories to customize the system. cord manager orderly routes power cords, electrical and AV cables from the floor to your laptop or monitor.