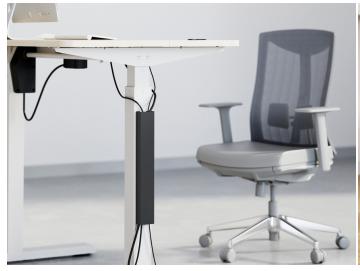

### **Description**

The EQuip magnetic cable management channel is a practical solution for organizing and tidying up cables in homes, offices, or any space with multiple electronic devices. This innovative system consists of a discreet channel with a magnetic strip running along its length. The magnetic strip attracts and holds cables securely in place, preventing them from tangling or falling onto the floor.

This magnetic cable management solution not only enhances the aesthetic appeal of a space but also promotes safety by reducing tripping hazards and protecting cables from damage. By keeping cables organized and easily accessible, it simplifies maintenance, troubleshooting, and cable identification. The magnetic cable management channel is a versatile and efficient way to create a clutter-free environment while maintaining a functional and organized workspace or living area.