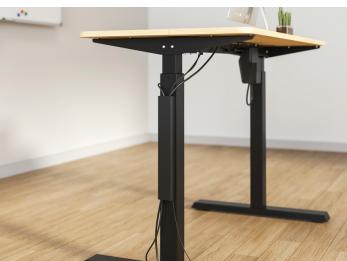

### **Description**

The EQuip magnetic cable management channel is a practical solution for organizing and tidying up cables in homes, offices, or any space with multiple electronic devices. This innovative system consists of a discreet channel with a magnetic strip running along its length. The magnetic strip attracts and holds cables securely in place, preventing them from tangling or falling onto the floor.

This magnetic cable management solution not only enhances the aesthetic appeal of a space but also promotes safety by reducing tripping hazards and protecting cables from damage. By keeping cables organized and easily accessible, it simplifies maintenance, troubleshooting, and cable identification. The magnetic cable management channel is a versatile and efficient way to create a clutter-free environment while maintaining a functional and organized workspace or living area.