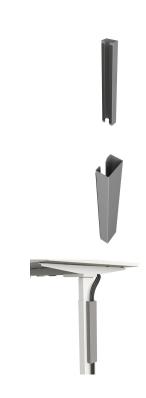

## **Short Description**

- 1. Magnetic Cable Management Channel
- 2. Strong magnetic attachment means no installation is necessary
- 3. Cable Management: keeps everything organized
- 4. Secures and routes cables at desks for seamless height adjustments
- 5. For housing a variety of cords

### **Description**

The EQuip magnetic cable management channel is a practical solution for organizing and tidying up cables in homes, offices, or any space with multiple electronic devices. This innovative system consists of a discreet channel with a magnetic strip running along its length. The magnetic strip attracts and holds cables securely in place, preventing them from tangling or falling onto the floor.

#### **Additional Information**

Approval and compliance RoHS, REACH

Product weight (kg) 0.36 Color Grey

EAN 4015867231753

Model Number 650864 Package Contents 650864

Dimensions (W x D x H)  $350 \times 32 \times 50 \text{ mm}$ 