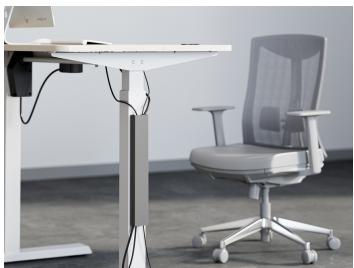

### **Description**

The EQuip magnetic cable management channel is a practical solution for organizing and tidying up cables in homes, offices, or any space with multiple electronic devices. This innovative system consists of a discreet channel with a magnetic strip running along its length. The magnetic strip attracts and holds cables securely in place, preventing them from tangling or falling onto the floor.

This magnetic cable management solution not only enhances the aesthetic appeal of a space but also promotes safety by reducing tripping hazards and protecting cables from damage. By keeping cables organized and easily accessible, it simplifies maintenance, troubleshooting, and cable identification. The magnetic cable management channel is a versatile and efficient way to create a clutter-free environment while maintaining a functional and organized workspace or living area.