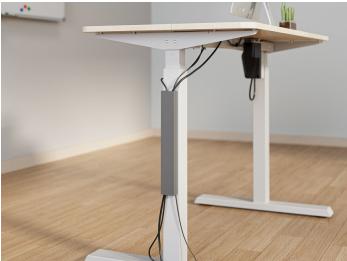

### **Description**

The EQuip magnetic cable management channel is a practical solution for organizing and tidying up cables in homes, offices, or any space with multiple electronic devices. This innovative system consists of a discreet channel with a magnetic strip running along its length. The magnetic strip attracts and holds cables securely in place, preventing them from tangling or falling onto the floor.

This magnetic cable management solution not only enhances the aesthetic appeal of a space but also promotes safety by reducing tripping hazards and protecting cables from damage. By keeping cables organized and easily accessible, it simplifies maintenance, troubleshooting, and cable identification. The magnetic cable management channel is a versatile and efficient way to create a clutter-free environment while maintaining a functional and organized workspace or living area.