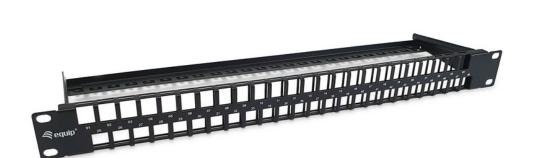

# 769258 48-Port Keystone Cat.6 Unshielded Patch Panel, Black

## **Short Description**

- 1. 19", 1U
- 2. 48 Port x Keystone Cat.6
- 3. Unshielded
- 4. Snap-in mounting
- 5. Including support bar
- 6. Material: Sturdy Steel
- 7. Color: Black (RAL 9005)

## **Description**

The equip® Patch Panel is a 19" 1U network distribution unit integrating cable management system for better routing and strain relief requirements, suitable for both LSA and 110 standards. Featuring 48 shielded RJ45 ports, this patch panel is recommended to connect with equip® shielded patch cords and cabling accessories to achieve outstanding performance. Moreover, each port is marked with port number for recognition.