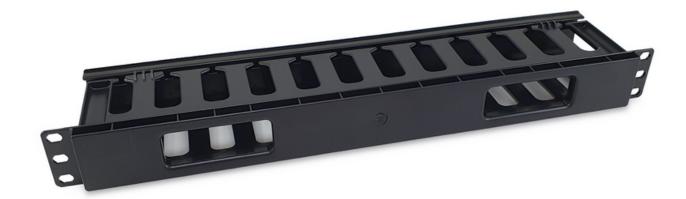

# 327318 19" Rack Mount Cable Management Panel, Black

### **Short Description**

- 1. For 19" Cabinet, 1U
- 2. detachable rear plate
- 3. Material: ABS
- 4. Color: Black (RAL 9005)

#### **Description**

The equip® 19" Rack Mount Cable Management Panel is an essential accessory for organizing and tidying up cable installations in server racks and network cabinets.

Designed to fit into standard 19-inch racks, this panel provides a neat and structured solution for routing and securing cables, reducing clutter, and preventing cable tangling. It typically features multiple cable slots, loops, or hooks that allow for efficient cable organization, making maintenance and troubleshooting easier.