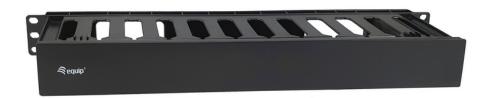

### **Short Description**

- 1. For 19" Cabinet, 1U
- 2. detachable rear plate
- 3. Material: ABS
- 4. Color: Black (RAL 9005)

#### **Description**

The equip® 19" Rack Mount Cable Management Panel is an essential accessory for organizing and tidying up cable installations in server racks and network cabinets.

Designed to fit into standard 19-inch racks, this panel provides a neat and structured solution for routing and securing cables, reducing clutter, and preventing cable tangling. It typically features multiple cable slots, loops, or hooks that allow for efficient cable organization, making maintenance and troubleshooting easier.