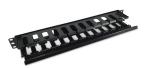

### **Short Description**

- 1. For 19" Cabinet, 1U
- 2. detachable rear plate
- 3. Material: ABS
- 4. Color: Black (RAL 9005)

#### **Description**

The equip® 19" Rack Mount Cable Management Panel is an essential accessory for organizing and tidying up cable installations in server racks and network cabinets.

Designed to fit into standard 19-inch racks, this panel provides a neat and structured solution for routing and securing cables, reducing clutter, and preventing cable tangling. It typically features multiple cable slots, loops, or hooks that allow for efficient cable organization, making maintenance and troubleshooting easier.