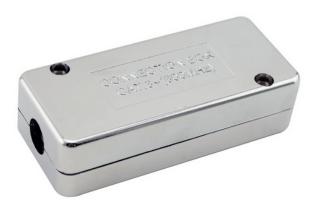

# 135623 Cat.6A Shielded Junction Box

## **Description**

The equip® Cat.6A Shielded Junction Box is a critical component in networking, facilitating secure connections for Cat.6A shielded Ethernet cables. It features electromagnetic shielding to minimize interference, preserving signal integrity in demanding environments. Typically employed in structured cabling systems, this junction box streamlines cable connections, enhances network reliability, and maintains consistent high-performance levels. Its user-friendly design simplifies installation, making it ideal for various settings, including commercial spaces, industrial facilities, and data centers. Built for durability and engineered to be compatible with Cat.6A shielded cables, this junction box plays a crucial role in managing cable connections efficiently, ensuring the continued quality of network communications.