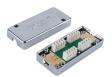

# 135623 Cat.6A Shielded Junction Box

## **Description**

The equip® Cat.6A Shielded Junction Box is a critical component in networking, facilitating secure connections for Cat.6A shielded Ethernet cables. It features electromagnetic shielding to minimize interference, preserving signal integrity in demanding environments. Typically employed in structured cabling systems, this junction box streamlines cable connections, enhances network reliability, and maintains consistent high-performance levels. Its user-friendly design simplifies installation, making it ideal for various settings, including commercial spaces, industrial facilities, and data centers. Built for durability and engineered to be compatible with Cat.6A shielded cables, this junction box plays a crucial role in managing cable connections efficiently, ensuring the continued quality of network communications.