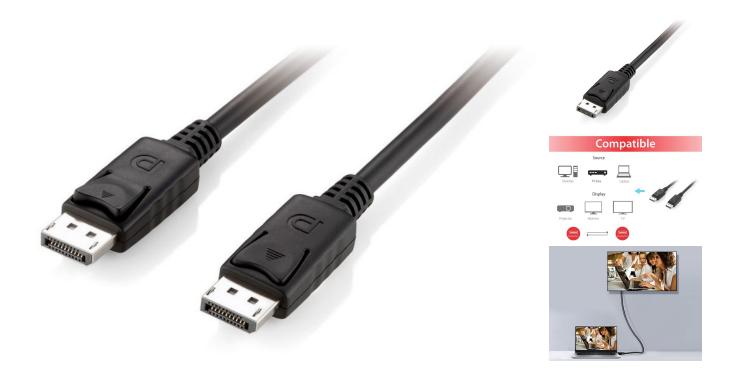

# **Short Description**

- 1. DisplayPort Male to Male
- 2. Supports video resolutions up to 4K/60Hz
- 3. Transmission of audio and video signals
- 4. Data Transfer rate up to 21.6 Gbps
- 5. Nickel Plated
- 6. Jacket: PVC
- 7. Resolution up to below (depending on the system and the connected hardware)

# **Description**

The equip® DisplayPort Cable is a new generation digital audio and video cable, designed primarily for connections between computer and its display monitor, or a computer and a home-theater system. Intended to replace VGA, DVI and HDMI cables, it provides optimal resolution up to 3840 x 2160, color depth and refresh rate over fewer wires

Connector 1 DisplayPort, male Connector 2 DisplayPort, male

Max. Resolution 4K/60Hz

Dimensions (W x D x H) 10000 x 20 x 13 mm

DisplayPort version 1.2