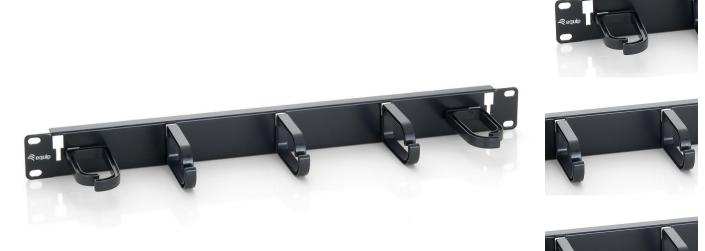

## 327311 19" Rack Mount Cable Management Panel, Black (RAL 9005)

**Product Images** 

## Description

The equip® Cable Management Panel is made of sturdy metal and helps to organize cable routing and connections for the datacom and networking applications.