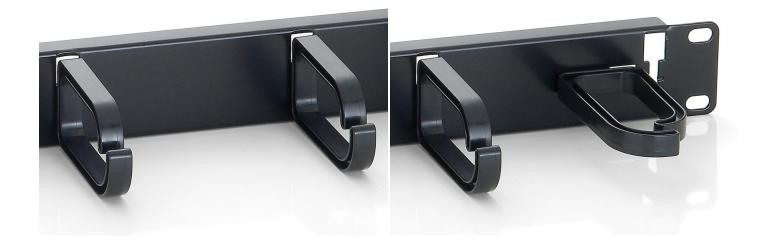

## 327311 19" Rack Mount Cable Management Panel, Black (RAL 9005)

**Product Images** 

## Description

The equip® Cable Management Panel is made of sturdy metal and helps to organize cable routing and connections for the datacom and networking applications.