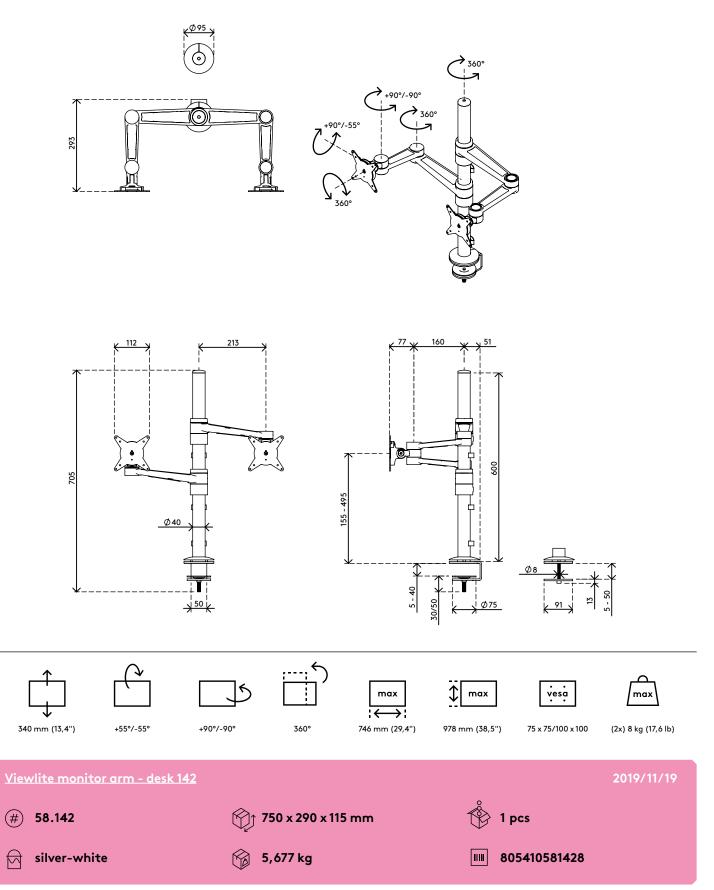

- Static height adjustment range of 340 mm (13,4")
- Independent depth adjustment
- Integrated cable management
- Main components made of aluminium
- 40% of aluminium content is already recycled
- VESA MIS-D 75 x 75/100 x 100 mm compatible
- Monitor: tilt +55°/-55°, swivel +90°/-90°, rotate 360°
- Arm: swivel 360°
- Weight capacity max. 8 kg (17,6 lb) per monitor

- Comes with a desk clamp mount and bolt-through desk mount
- Suitable for a desktop thickness of 5 up to 40 mm (0,2" - 1,6") (clamp) or 50 mm (2,0") (bolt through)
- Monitor size limit: width 746 mm (29,4") height 978 mm (38,5")
- Fitted with a practical quick-release VESA system
- Monitor rotation lock can be enabled