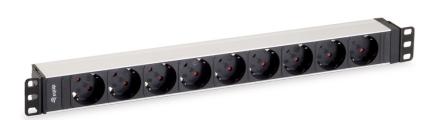

# www.equip-info.net

Power
Distribution Unit,
Aluminum Shell

The equip® Power Distribution Unit is a sturdily-built product designed to distribute clear and crisp electricity. The product is thoroughly tested to ensure the functionality and reliability. Attached with 1.8m cable, easy-to-install mechanical design

#### **I** Specification

| <b>Output Socket</b> | 9 x DIN49449         |
|----------------------|----------------------|
| Power Core           | 3 x 1.5mm2 x 2.0m    |
| Rating               | 250VAC, 50/60Hz, 16A |
| Maximum Power        | 3500W                |
| Dimension            | 443 x 44 x 45mm      |
|                      |                      |

#### Key Features

- 1U Horizontal Installation
- Material: Aluminum