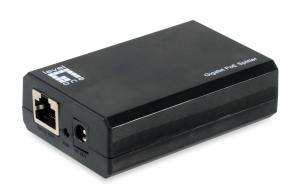

# POS-5000 Gigabit IEEE802.3bt PoE Splitter

### **Description**

The LevelOne POS-5000 Gigabit High Power PoE Splitter splits a networked PoE Signal intoseparated power and Gigabit data sources. This device allows administrators to run Gigabit speed PoE cables over long distances and then split the PoE signal into separated data and power sources in order to network non-PoE devices. Active splitters are aslo available in the following output voltages (12V or 24V). Save installation and equipment cost when installing WiFi access points, (Pan/Tilt/Zoom) IP cameras and more in remote locations. No need to install network devices near a power outlet. This compact device safeguards valuable network equipment with short circuit protection and quickly creates an integrated PoE and non PoE network at Gigabit speeds.