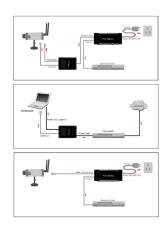

### **Description**

The LevelOne POS-5000 Gigabit High Power PoE Splitter splits a networked PoE Signal intoseparated power and Gigabit data sources. This device allows administrators to run Gigabit speed PoE cables over long distances and then split the PoE signal into separated data and power sources in order to network non-PoE devices. Active splitters are aslo available in the following output voltages (12V or 24V). Save installation and equipment cost when installing WiFi access points, (Pan/Tilt/Zoom) IP cameras and more in remote locations. No need to install network devices near a power outlet. This compact device safeguards valuable network equipment with short circuit protection and quickly creates an integrated PoE and non PoE network at Gigabit speeds.