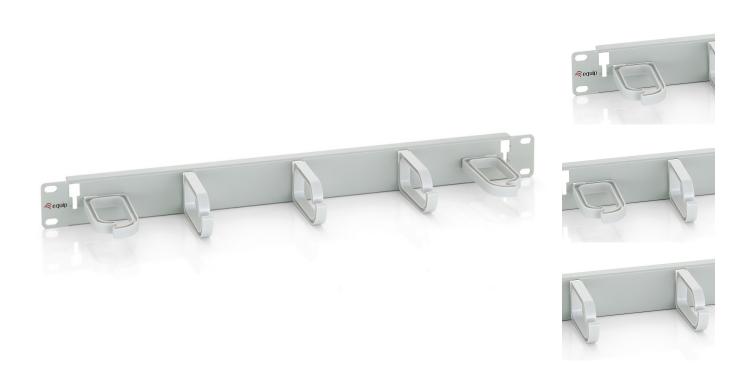

# 327312 19" Rack Mount Cable Management Panel, Light Grey (RAL 7035)

#### **Short Description**

1. For 19" Cabinet, 1U

2. Material: Sturdy Steel and Plastic

3. Color: light Grey (RAL 7035)

### **Description**

The equip® Cable Management Panel is made of sturdy metal and helps to organize cable routing and connections for the datacom and networking applications.