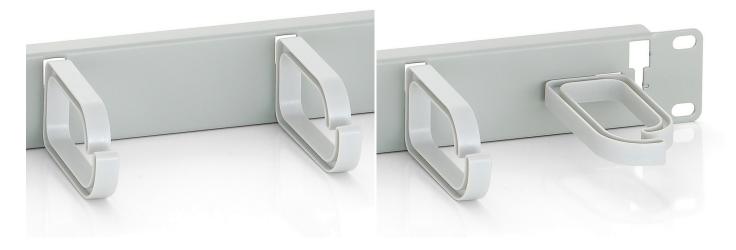

### **Description**

The equip® Cable Management Panel is made of sturdy metal and helps to organize cable routing and connections for the datacom and networking applications.