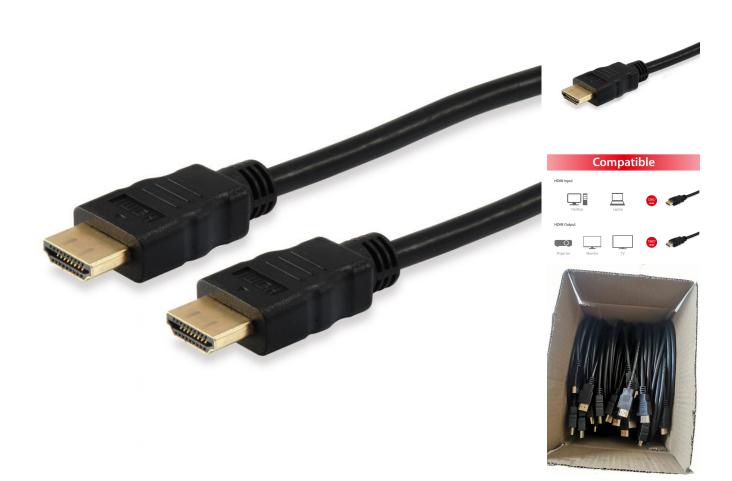

## 159350 HDMI 2.0 Cable, 1.8m, 4K/60Hz, 20pcs/set

**Product Images** 

## **Short Description**

- 1. HDMI 2.0 compatible
- 2. HDMI male to male
- 3. Bandwidth up to 18Gbps
- 4. Supports video resolutions up to 4K/60Hz
- 5. High Speed with Ethernet
- 6. Enables transmission of High Dynamic Range (HDR) video
- 7. Support 3D and Audio Return Channel (ARC)
- 8. Supports Dolby TrueHD and DTS-HD Master Audio
- 9. Supports HDMI Ethernet Channel (HEC)
- 10. RoHS compliant
- 11. Gold Plated Connectors for high signal quality
- 12. Bulk pack without zipper bag per piece
- 13. Quicker and easier to install
- 14. Selling Unit: 20pcs/set
- 15. Resolution up to below (depending on the system and the connected hardware)
- 16.
- 17. 4k: 3840 x 2160 @ 60 Hz.
- 18. 2k: 2560 x 1440 @ 144 Hz.
- 19. 1080P: 1920 x 1200 @ 240 Hz.

The Equip High Speed HDMI Cable not only brings superior audio and video experience but also provides bi-directional data streams. Connecting your HDMI equipments and HDMI-interfaced displays via this cable, you can enjoy the high quality online videos with ease. Also, the latest HDMI standard supports 3D over HDMI, and that means this cable can bring you 3D graphic vividly.