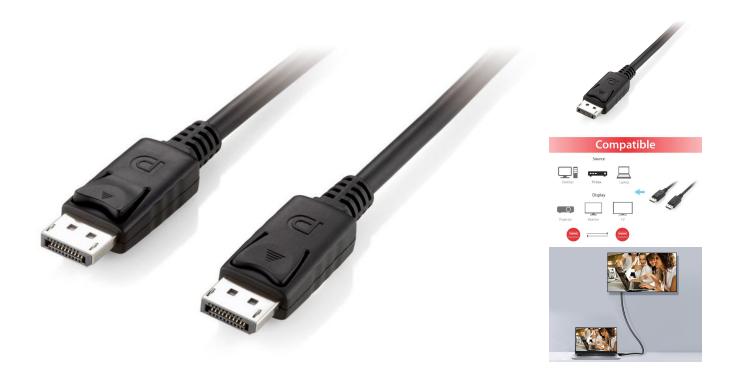

# 159332 DisplayPort 1.2 Cable, 2.0m, 4K/60Hz, 15pcs/set

### **Short Description**

- 1. DisplayPort Male to Male
- 2. Supports video resolutions up to 4K/60Hz
- 3. Transmission of audio and video signals
- 4. Data Transfer rate up to 21.6 Gbps
- 5. Nickel Plated
- 6. Jacket: PVC
- 7. Bulk pack without zipper bag per piece
- 8. Quicker and easier to install
- 9. Selling Unit: 15pcs/set
- 10. Resolution up to below (depending on the system and the connected hardware)

4k: 3840 x 2160 @ 60 Hz. 2k: 2560 x 1440 @ 165 Hz. 1080P: 1920 x 1200 @ 240 Hz.

## **Description**

The equip® DisplayPort Cable is a new generation digital audio and video cable, designed primarily for connections between computer and its display monitor, or a computer and a home-theater system.

Intended to replace VGA, DVI and HDMI cables, it provides optimal resolution up to  $3840 \times 2160$ , color depth and refresh rate over fewer wires.

Cable Length 2.0m

Connector 1 DisplayPort, male
Connector 2 DisplayPort, male
Dimensions (W x D x H) 1900x650x20 mm