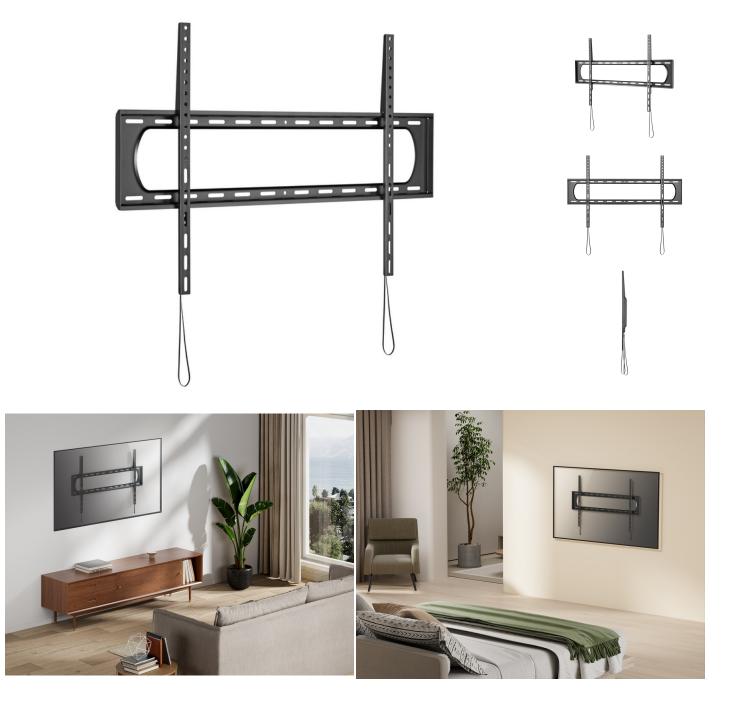

# **Product Images**

## **Short Description**

- 1. Max. Load Capacity: 120Kg
- 2. Max. VESA: 900x600
- 3. Automatic Spring Locks with Quick Release Cords: allow TV removal quick and easy
- 4. Heavy-Duty Steel Construction: provides extra strength and durability
- 5. VESA standards compliant

#### Description

The equip® 650338 It's affordable Heavy-Duty TV Wall Mount is a reasonable solution. A stiffener structure levels the weight capacity up to 120kg to firmly hold 60"~120" TVs. Ample space in the center is perfect for installing the socket outlet and concealing all the messy cables. A quick-release spring lock allows TV removal quick and easy and only takes seconds to install