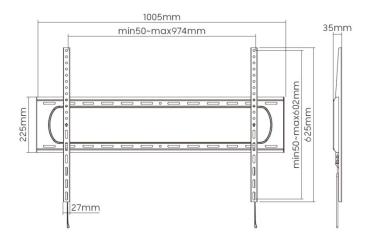

### **Additional Information**

Approval and compliance Compatible display size Support Curved TV (Monitors) Material Load capacity (kg) Mount No. of supported display REACH, RoHS 60"-120" Yes Stainless Steel 120kg Wall mount 1

#### VESA compatibility

Bracket type Distance to wall Product Size Installation Cable management Product weight (kg) Color EAN Model Number Package Contents VESA support Dimensions (W x D x H) 50x50,75x75,100x100,100x150, 150x100,100x200,200x100,150x150, 200x200,200x300,300x200,200x400, 400x200,300x300,300x400,400x300, 600x200,400x400,600x300,400x600, 600x400,700x400,800x400,600x600, 800x500,800x600,900x600 Fixed 35mm 35 x 1005 x 625 mm Solis Wall No 3.16 Black 4015867230923 650338 650338 Manual screws kits 900 x 600 35 x 1005 x 625 mm