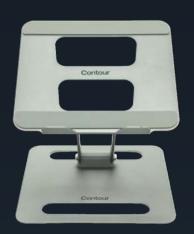

## The Laptop Riser is a laptop stand designed to help you to raise your laptop screen to eye-level.

The Riser's durable steel body ensures stability and offers adjustable positioning from 0 to 80 degrees.

Contour's Laptop Riser enables you to achieve a comfortable and productive working environment. The Laptop Riser is designed to help raise the laptop screen to eye-level and to reduce the risk of back and neck pain. With this Riser you can elevate your laptop to fit your second screen, or you can use it alone combined with your preferred Contour mouse and keyboard. Whatever your setup, the Laptop Riser's durable steel body ensures reliability.

## Get an ergonomic workstation even with limited office and desk space

- Raises the screen of your laptop to eye level and reduces tension in your neck and upper body
- Extend your available screen area whether at home or in the office without compromising your health
- Adjusts to your specific needs by raising it from 0 to 75 degrees from your table-top and tilting between 0 to 80 degrees