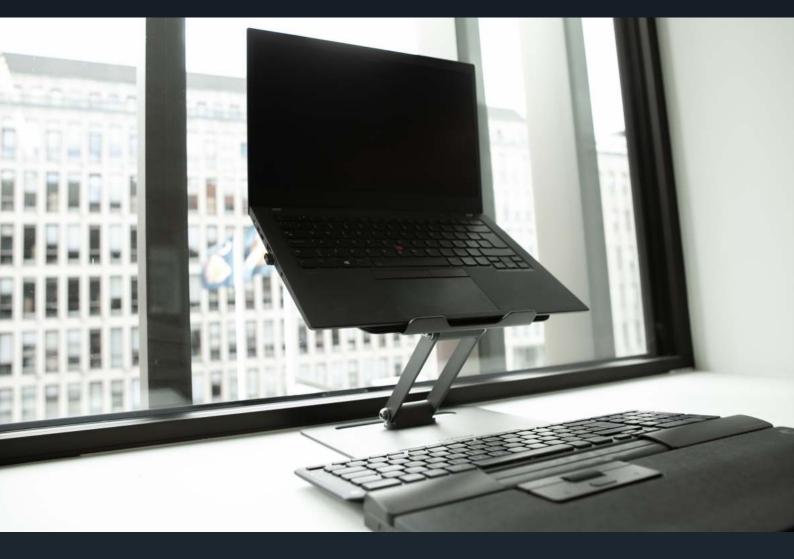

Contour's Laptop Riser enables you to achieve a comfortable and productive working environment. The Laptop Riser is designed to help raise the laptop screen to eye-level and to reduce the risk of back and neck pain. With this Riser you can elevate your laptop to fit your second screen, or you can use it alone combined with your preferred Contour mouse and keyboard. Whatever your setup, the Laptop Riser's durable steel body ensures reliability.

## Get an ergonomic workstation even with limited office and desk space

- Raises the screen of your laptop to eye level and reduces tension in your neck and upper body
- Extend your available screen area whether at home or in the office without compromising your health
- Adjusts to your specific needs by raising it from 0 to 75 degrees from your table-top and tilting between 0 to 80 degrees