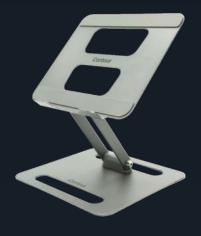

## The Laptop Riser is a laptop stand designed to help you to raise your laptop screen to eye-level.

The Riser's durable steel body ensures stability and offers adjustable positioning from 0 to 80 degrees.

Contour's Laptop Riser enables you to achieve a comfortable and productive working environment. The Laptop Riser is designed to help raise the laptop screen to eye-level and to reduce the risk of back and neck pain. With this Riser you can elevate your laptop to fit your second screen, or you can use it alone combined with your preferred Contour mouse and keyboard. Whatever your setup, the Laptop Riser's durable steel body ensures reliability.

## Get an ergonomic workstation even with limited office and desk space

- Raises the screen of your laptop to eye level and reduces tension in your neck and upper body
- Extend your available screen area whether at home or in the office without compromising your health
- Adjusts to your specific needs by raising it from 0 to 75 degrees from your table-top and tilting between 0 to 80 degrees