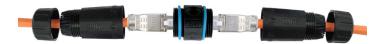

### **Description**

Euip 221172 is high-quality RJ45-RJ45 Cat.6A inline coupler with a high protection class of IP68 (waterproof) and is particularly suitable for outdoor applications. By opening the two-sided cable glands, two RJ45 connecting cables can be connected .