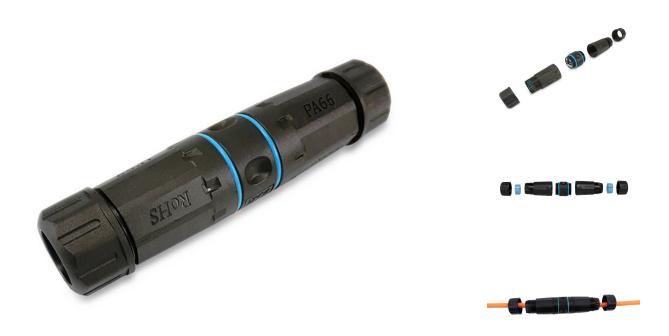

# 221172 Cat.6A Outdoor RJ45 Inline Coupler

### **Short Description**

- 1. Female to female RJ45 CAT6A coupler
- 2. Dustproof in Waterproof
- 3. Waterproof IP68, Outdoor use.
- 4. Shielded coupler for use with UTP / STP
- 5. Pin configuration: 1:1
- 6. Shielded
- 7. 500MHz performance
- 8. RoHS compliant

### **Description**

Euip 221172 is high-quality RJ45-RJ45 Cat.6A inline coupler with a high protection class of IP68 (waterproof) and is particularly suitable for outdoor applications. By opening the two-sided cable glands, two RJ45 connecting cables can be connected .