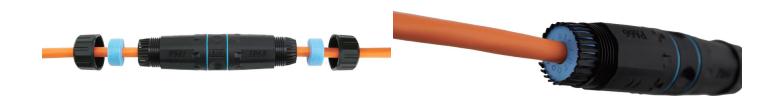

### **Description**

Euip 221172 is high-quality RJ45-RJ45 Cat.6A inline coupler with a high protection class of IP68 (waterproof) and is particularly suitable for outdoor applications. By opening the two-sided cable glands, two RJ45 connecting cables can be connected .