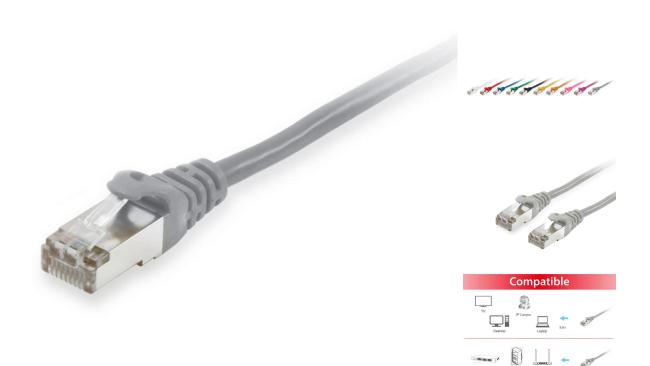

### **Short Description**

1. 4 x 2 AWG 26/7

- 2. 500MHz performance Bandwidth
- 3. Transmission: 10Gbit
- 4. Suitable for PoE, PoE+
- 5. Stranded bare copper conductor
- 6. Foil and braid shield Reduces EMI/RFI interference
- 7. PIMF (Pairs in metal Foil)
- 8. Molded boot with Strain relief
- 9. RoHS compliant
- 10. Low Smoke Zero Halogen (LSZH/LSOH)
- 11. Compliant with ISO/IEC 11801 and EN 50173

## Description

The equip® Cat.6A S/FTP Patch Cord is composed of preeminent materials and fully-examined to conform with industrial standards. Offering higher bandwidth and better signal-to-noise margin, the Cat.6A cable is able to deliver ultrahigh and error-free performance in the most demanding network environments, specially for 10G application

#### **Additional Information**

| Approval and compliance | e RoHS                |
|-------------------------|-----------------------|
| Conductor material      | Copper                |
| Conductor size (AWG)    | 26AWG                 |
| Jacket material         | LSZH                  |
| Category                | Cat.6A                |
| Flat cable              | No                    |
| Shielded                | Yes                   |
| Product weight (kg)     | 0.016                 |
| Cable length            | 0.25m                 |
| Color                   | Grey                  |
| EAN                     | 4015867229583         |
| Model Number            | 606701                |
| Package contents        | 606701                |
| Cable Length            | 0.25m                 |
| Shielding               | S/FTP                 |
| Connector 1             | RJ45 male             |
| Connector 2             | RJ45 male             |
| Dimensions (W x D x H)  | 8.34 x 11.68 x 250 mm |
|                         |                       |