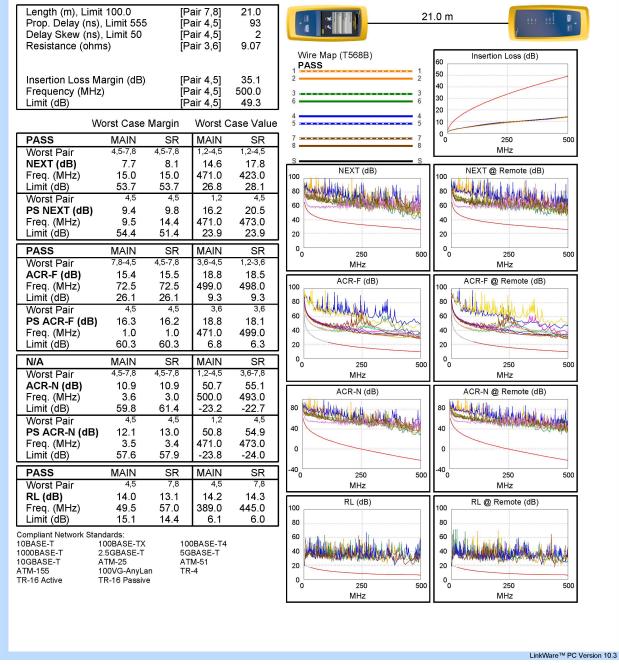

#### Cable ID: Cat.6A S/FTP LSOH -20M

Date / Time: 04/19/2023 10:57:28 AM Headroom 7.7 dB (NEXT 4,5-7,8) Test Limit: TIA Cat 6A Channel Cable Type: Cat 6A S/FTP NVP: 77.0% Software Version: V6.6 Build 2 Limits Version: V7.6 Calibration Start Date: Main (Module): 09/26/2022 Remote (Module): 09/26/2022 Test Summary: PASS

Model: DSX-8000 Main S/N: 1830072 Remote S/N: 1830152 Main Adapter: DSX-CHA804 Remote Adapter: DSX-CHA804

Project: DEFAULT

Untitled1