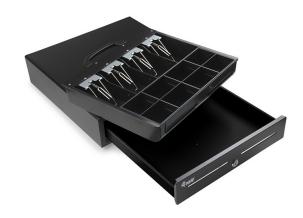

## **Short Description**

- 1. Removable coin slots for flexible cash management
- 2. Built-in RJ11 cable to connect receipt printers
- 3. 3-position lock: 1-manual open, 2-auto open by printer/POS, 3-lock
- 4. 2 media slots for storing large checks and receipts without opening drawer
- 5. Plastic coin separator inside
- 6. Work with 12V or 24V POS printers

The equip® Cash Register Drawer offers a durable and secure cash management system and functional design for Point of Sale (POS) deployments.