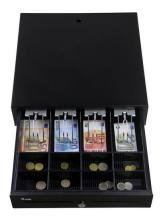

## **Short Description**

- 1. Removable coin slots for flexible cash management
- 2. Built-in RJ11 cable to connect receipt printers
- 3. 3-position lock: 1-manual open, 2-auto open by printer/POS, 3-lock
- 4. 2 media slots for storing large checks and receipts without opening drawer
- 5. Plastic coin separator inside
- 6. Work with 12V or 24V POS printers

The equip® Cash Register Drawer offers a durable and secure cash management system and functional design for Point of Sale (POS) deployments.