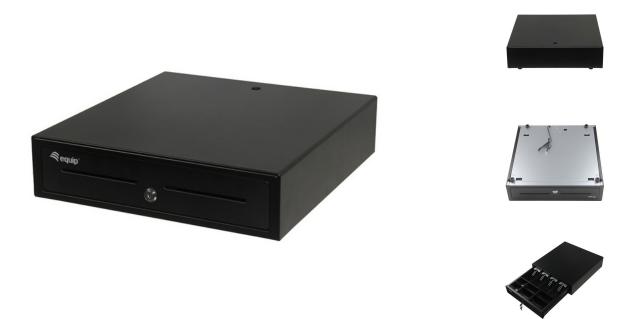

# 351010 Cash Register Drawer for Point of Sale (POS) System, 4 Bill/8 Coin Compartments, Removable Coin Slots, RJ11 connector

## **Short Description**

- 1. Removable coin slots for flexible cash management
- 2. Built-in RJ11 cable to connect receipt printers
- 3. 3-position lock: 1-manual open, 2-auto open by printer/POS, 3-lock
- 4. 2 media slots for storing large checks and receipts without opening drawer
- 5. Plastic coin separator inside
- 6. Work with 12V or 24V POS printers

The equip® Cash Register Drawer offers a durable and secure cash management system and functional design for Point of Sale (POS) deployments.