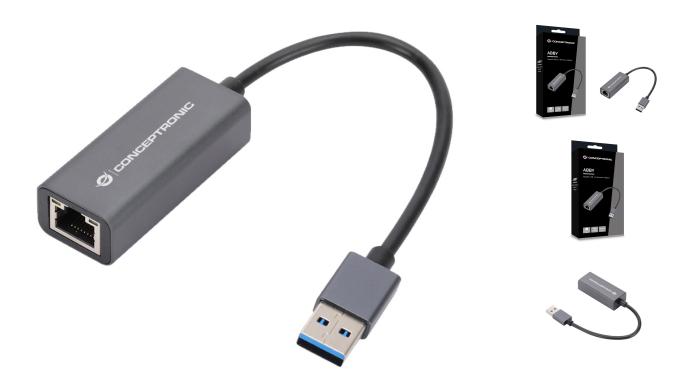

# ABBY08G Gigabit USB 3.0 Network Adapter, Wake-on-LAN, Compatible with Nintendo Switch

### **Short Description**

- 1. 10/100/1000Mbps wire speed transmission and reception
- 2. Built-in Wake-on-LAN feature to startup computers remotely
- 3. Supports Nintendo Switch without driver installation
- 4. Aluminum casing for heat dissipation
- 5. Simple Plug and Play installation
- 6. No additional power supply required
- 7. Multi-platform support: Windows, Mac OS, Linux

# **Description**

The Gigabit USB Network Adapter allows you to connect to the internet easily through the built-in USB port on your laptop. This is an ideal solution for MacBook or other Windows computers that may have wireless built-in but don't come with an Ethernet port.