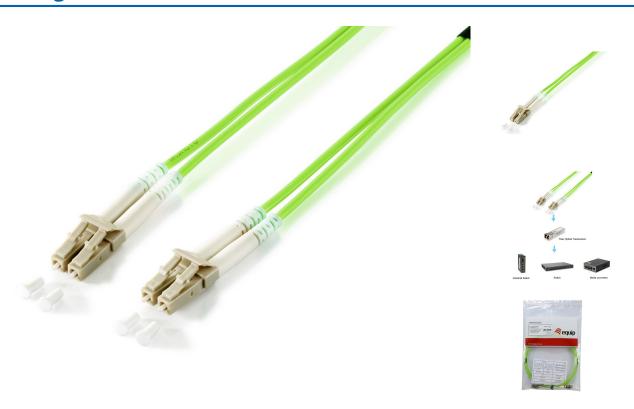

# 255712 LC/LC Fiber Optic Patch Cable, OM5, 2.0m

# **Short Description**

- 1. Connector: LC/LC
- 2. Duplex multi-mode fiber optic cable
- 3. Connector: Ceramic Ferrule
- 4. Cable Spec: I-VH 2G
- 5. Cable Diameter: 2mm
- 6.  $OM5 = 50/125m\mu$
- 7. Low Smoke Zero Halogen (LSZH/LSOH)
- 8. Cable jacket color: Lime Green

# **Description**

The equip®Fiber Optic Adapter Cable is made of superior materials to ensure an insertion loss, return loss, and endface geometry connection. The Fiber Optic Patch Cord series comes with a comprehensive collection of lengths and connectors to fulfill your demand for the deployment.