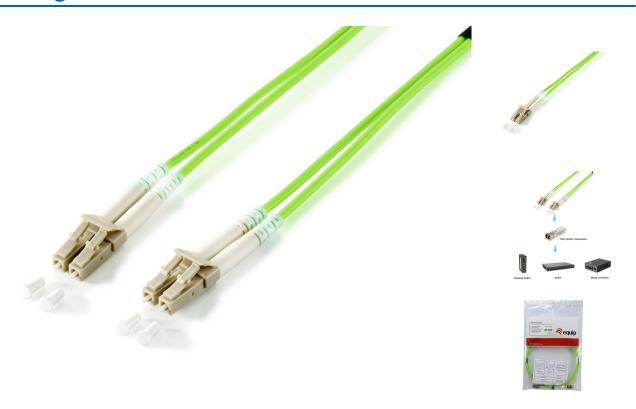

# **Short Description**

- 1. Connector: LC/LC
- 2. Duplex multi-mode fiber optic cable
- 3. Connector: Ceramic Ferrule
- 4. Cable Spec: I-VH 2G
- 5. Cable Diameter: 2mm
- 6.  $OM5 = 50/125m\mu$
- 7. Low Smoke Zero Halogen (LSZH/LSOH)
- 8. Cable jacket color: Lime Green

# **Description**

The equip®Fiber Optic Adapter Cable is made of superior materials to ensure an insertion loss, return loss, and endface geometry connection. The Fiber Optic Patch Cord series comes with a comprehensive collection of lengths and connectors to fulfill your demand for the deployment.