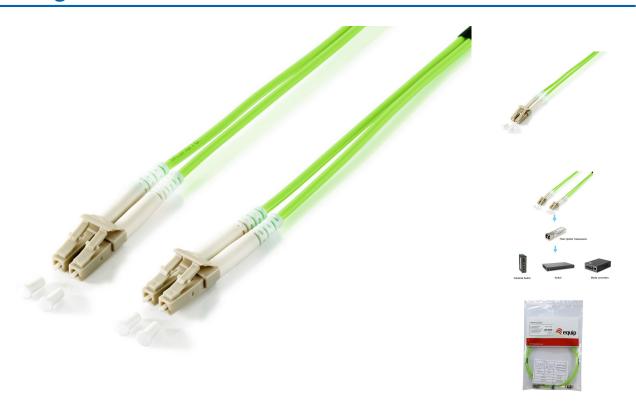

# 255711 LC/LC Fiber Optic Patch Cable, OM5, 1.0m

# **Short Description**

- 1. Connector: LC/LC
- 2. Duplex multi-mode fiber optic cable
- 3. Connector: Ceramic Ferrule
- 4. Cable Spec: I-VH 2G
- 5. Cable Diameter: 2mm
- 6.  $OM5 = 50/125m\mu$
- 7. Low Smoke Zero Halogen (LSZH/LSOH)
- 8. Cable jacket color: Lime Green

# **Description**

The equip®Fiber Optic Adapter Cable is made of superior materials to ensure an insertion loss, return loss, and endface geometry connection. The Fiber Optic Patch Cord series comes with a comprehensive collection of lengths and connectors to fulfill your demand for the deployment.